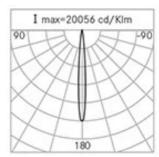

## **Optical System**

| Source: 4 LEDs |
|----------------|
|----------------|

Color Temperature: 3000 K

Color Rendering Index (CRI): ≥ 80

Chromatic consistency (SDCM):  $\leq 3$ 

Type of optics: C 8° Narrow beam