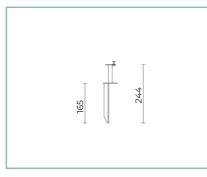

# 06LC900C0

Spike for ground installation CUBE SMALL.

Colour: Sablé 100 Noir.

| Articulated joint for CUBE SMALL     |
|--------------------------------------|
| for wall mounting. Colour: Sablé 100 |
| Noir                                 |