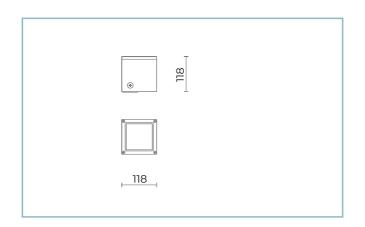

## Materials

| Body: die-cast aluminium alloy UNI EN AB 47100 (copper<br>content < 1%)                                      |
|--------------------------------------------------------------------------------------------------------------|
| Screen: tempered flat glass                                                                                  |
| Lenses: PMMA                                                                                                 |
| Seals: extruded anti-age silicone                                                                            |
| Screws: stainless steel AISI 304                                                                             |
| Finish: phospho-chromatation treated and polyester powder-coated in 16 phases to increase weather resistance |