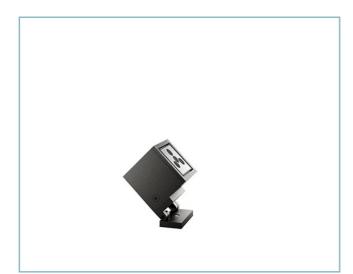

**Cube Floodlight** Size: small Color Temperature: 3000 K Type of optics: C 8° Narrow beam

## Colors

**Cube Floodlight** Size: small Color Temperature: 3000 K Type of optics: C 8° Narrow beam