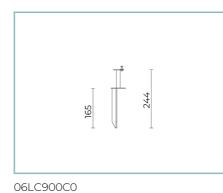

--------------------------------------------------------------------------------------------------------------|
| Screen: tempered flat glass                                                                                  |
| Lenses: PMMA                                                                                                 |
| Seals: extruded anti-age silicone                                                                            |
| Screws: stainless steel AISI 304                                                                             |
| Finish: phospho-chromatation treated and polyester powder-coated in 16 phases to increase weather resistance |

## Colors



**Cube Floodlight** Size: small Color Temperature: 3000 K Type of optics: C 8° Narrow beam

### Complements



Spike for ground installation CUBE

<u>78</u>, <u>118</u>,

# 06LC1901D

Articulated joint for CUBE SMALL for wall-mounted. Colour: white RAL9003.

#### NOTES

SMALL.

\*Performance data

Colour: Sablé 100 Noir.

The values indicated in this data sheet are nominal values with a tolerance of +/-7%.

Source flux and source efficiency data refer to the LED module without optics; in case you are interested in the performance of the LED module complete with optical system, you must multiply the data reported by the factor 0.9.

#### General Data

The characteristics of the product listed may be subject to change and must be confirmed when ordering. In order to promote constant updating of its products, Cariboni Group reserves the right to make changes without prior notice.