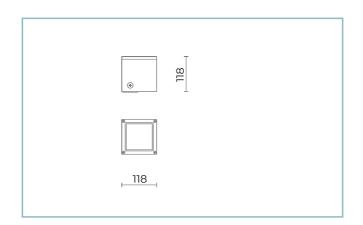

Weight: 1.50 kg

Driver: included

Marks and Certifications: CE

| H (m) | Ø (m) | Em(lux) |
|-------|-------|---------|
| 5     | 0,93  | 175     |
| 4     | 0,74  | 274     |
| 3     | 0,56  | 487     |
| 2     | 0,37  | 1096    |
| 1     | 0,19  | 4388    |
|       |       |         |