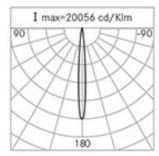

# **Optical System**

| Source: 4 | LEDs |
|-----------|------|
|           |      |

Color Temperature: 3000 K

Color Rendering Index (CRI): ≥ 80

Chromatic consistency (SDCM):  $\leq 3$ 

Type of optics: C 8° Narrow beam

#### Performance Data\*

| LED Current:          | 500 mA   |
|-----------------------|----------|
| Source flux:          | 650 lm   |
| Source power:         | 6 W      |
| Source efficiency:    | 108 lm/W |
| Device flux:          | 470 lm   |
| Device power:         | 7 W      |
| Appliance efficiency: | 67 lm/W  |
|                       |          |