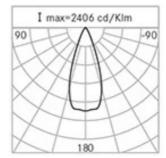

## **Optical System**

| Source: 4 LEDs |
|----------------|
|----------------|

Color Temperature: 3000 K

Color Rendering Index (CRI): ≥ 80

Chromatic consistency (SDCM):  $\leq 3$ 

Type of optics: D 40° Wide beam

Weight: 1.50 kg

Driver: included

Marks and Certifications: CE

| H (m) | Ø (m) | Em(lux) |
|-------|-------|---------|
| 5     | 3,54  | 21      |
| 4     | 2,84  | 32      |
| 3     | 2,13  | 58      |
| 2     | 1,41  | 130     |
| 1     | 0,71  | 523     |