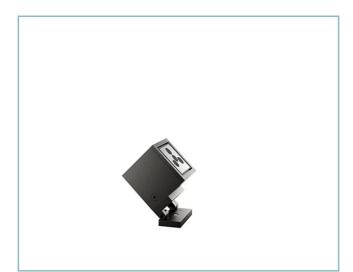

**Cube Floodlight** Size: small Color Temperature: 3000 K Type of optics: D 40° Wide beam

## Colors

| Sablé 100 Noir |  |
|----------------|--|
|----------------|--|

Code: 06LC1A4495C

**Cube Floodlight** Size: small Color Temperature: 3000 K Type of optics: D 40° Wide beam