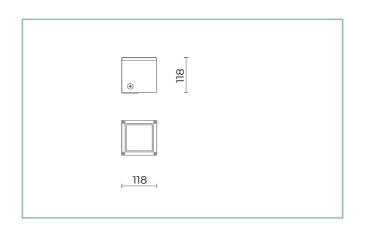

# **General Features**

Description: ceiling/Ground-mounted product

Insulation class: class I

Rated voltage: 230 V 50 Hz

Protection Grade: IP65

Impact protection: IK06

Power Factor: > 0.90

Ambient temperature Ta: -30°C +50°C

## Materials

| Body: die-cast aluminium alloy UNI EN AB 47100 (copper<br>content < 1%)                                      |
|--------------------------------------------------------------------------------------------------------------|
| Screen: tempered flat glass                                                                                  |
| Lenses: PMMA                                                                                                 |
| Seals: extruded anti-age silicone                                                                            |
| Screws: stainless steel AISI 304                                                                             |
| Finish: phospho-chromatation treated and polyester powder-coated in 16 phases to increase weather resistance |