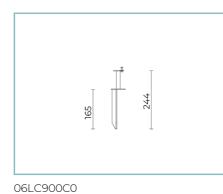

### Complements

Spike for ground installation CUBE

## 06LC1901C

Articulated joint for CUBE SMALL for wall mounting. Colour: Sablé 100 Noir.