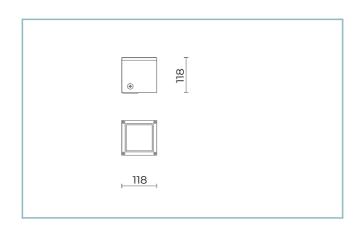

Weight: 1.50 kg

Driver: included

Marks and Certifications: CE

| H (m) | Ø (m) | Em(lux) |
|-------|-------|---------|
| 5     | 10,34 | 2       |
| 4     | 8,27  | 4       |
| 3     | 6,2   | 6       |
| 2     | 4,14  | 13      |
| 1     | 2,07  | 51      |
|       |       |         |