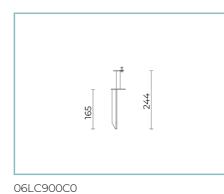

### Complements

Spike for ground installation CUBE SMALL.

Colour: Sablé 100 Noir.

|        | 73 |  |
|--------|----|--|
| 78 118 |    |  |
|        |    |  |
|        |    |  |