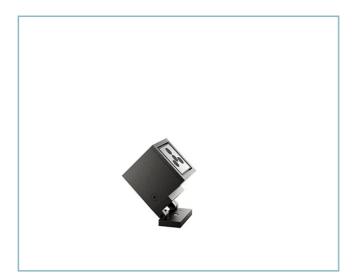

**Cube Floodlight** Size: small Color Temperature: 3000 K Type of optics: U-D 80° Diffused beam

## **General Features**

Description: ceiling/Ground-mounted product

Insulation class: class I

Rated voltage: 230 V 50 Hz

Protection Grade: IP65

Impact protection: IK06

Power Factor: > 0.90

Ambient temperature Ta: -30°C +50°C

#### Installation and maintenance

Installation: wall / ground

Tilt: angular adjustment (with junction accessory kit)

Fixing: screw anchors

Ø power cable: 8 ÷ 13 mm

Cable gland: M20

Disconnector: automatic

### Materials

| Body: die-cast aluminium alloy UNI EN AB 47100 (copper<br>content < 1%)                                      |
|--------------------------------------------------------------------------------------------------------------|
| Screen: sandblasted flat glass                                                                               |
| Lenses: PMMA                                                                                                 |
| Seals: extruded anti-age silicone                                                                            |
| Screws: stainless steel AISI 304                                                                             |
| Finish: phospho-chromatation treated and polyester powder-coated in 16 phases to increase weather resistance |