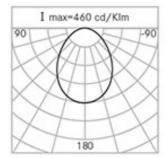

#### Performance Data\*

| LED Current:          | 500 mA   |
|-----------------------|----------|
| Source flux:          | 650 lm   |
| Source power:         | 6 W      |
| Source efficiency:    | 108 lm/W |
| Device flux:          | 390 lm   |
| Device power:         | 7 W      |
| Appliance efficiency: | 56 lm/W  |

## **Optical System**

Color Temperature: 3000 K

Color Rendering Index (CRI): ≥ 80

Chromatic consistency (SDCM): ≤ 3

Type of optics: U-D 80° Diffused beam

Optical group life: >60.000h @Ta25°C L80B10