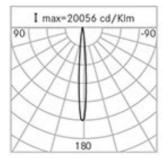

Weight: 3.00 kg

Driver: included

Marks and Certifications: CE

| Ø (m) | Em(lux)              |
|-------|----------------------|
| 0,93  | 487                  |
| 0,74  | 760                  |
| 0,56  | 1351                 |
| 0,37  | 3040                 |
| 0,19  | 12155                |
|       | 0,74<br>0,56<br>0,37 |

## **Optical System**

| Source: 9 LEDs |
|----------------|
|----------------|

Color Temperature: 4000 K

Color Rendering Index (CRI): ≥ 80

Chromatic consistency (SDCM): ≤ 3

Type of optics: C 8° Narrow beam

#### Performance Data\*

| LED Current:          | 500 mA   |
|-----------------------|----------|
| Source flux:          | 1560 lm  |
| Source power:         | 14 W     |
| Source efficiency:    | 111 lm/W |
| Device flux:          | 1120 lm  |
| Device power:         | 16 W     |
| Appliance efficiency: | 70 lm/W  |
|                       |          |