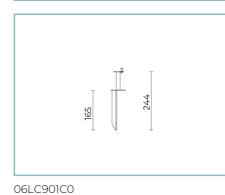

## Complements

Spike for ground installation CUBE

# 06LC2901C

Articulated joint for CUBE MEDIUM for wall mounting. Colour: Sablé 100 Noir.