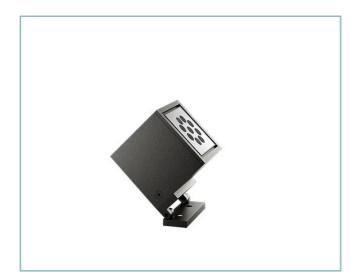

**Cube Floodlight** Size: medium Color Temperature: 4000 K Type of optics: C 8° Narrow beam

### Colors

| Sablé 100 Noir |  |
|----------------|--|
|----------------|--|

Code: 06LC3A9404C

**Cube Floodlight** Size: medium Color Temperature: 4000 K Type of optics: C 8° Narrow beam