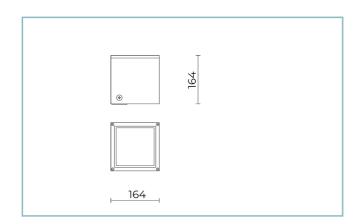

# **General Features**

Description: ceiling/Ground-mounted product

Insulation class: class I

Rated voltage: 230 V 50 Hz

Protection Grade: IP65

Impact protection: IK06

Power Factor: > 0.90

Ambient temperature Ta: -30°C +50°C

### Materials

| Body: die-cast aluminium alloy UNI EN AB 47100 (copper<br>content < 1%)                                      |
|--------------------------------------------------------------------------------------------------------------|
| Screen: tempered flat glass                                                                                  |
| Lenses: PMMA                                                                                                 |
| Seals: extruded anti-age silicone                                                                            |
| Screws: stainless steel AISI 304                                                                             |
| Finish: phospho-chromatation treated and polyester powder-coated in 16 phases to increase weather resistance |