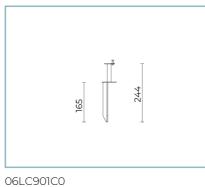

# Complements

Spike for ground installation CUBE MEDIUM.

Colour: Sablé 100 Noir.

Articulated joint for CUBE MEDIUM for wall mounting. Colour: grey RAL9006.