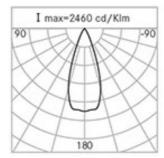

# **Optical System**

| Source: 9 LEDs |  |
|----------------|--|
|----------------|--|

Color Temperature: 4000 K

Color Rendering Index (CRI): ≥ 80

Chromatic consistency (SDCM): ≤ 3

Type of optics: D 40° Wide beam