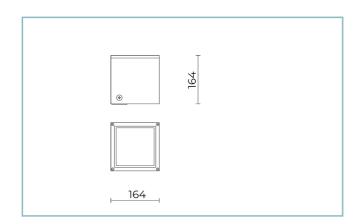

Weight: 3.00 kg

Driver: included

Marks and Certifications: CE

| H (m) | Ø (m) | Em(lux) |
|-------|-------|---------|
| 5     | 3,54  | 57      |
| 4     | 2,84  | 91      |
| 3     | 2,13  | 161     |
| 2     | 1,41  | 361     |
| 1     | 0,71  | 1441    |
|       |       |         |