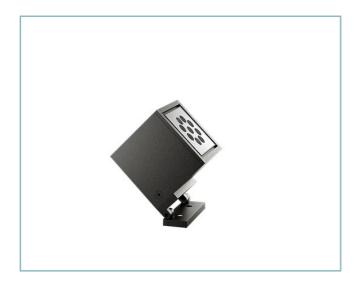

**Cube Floodlight** Size: medium Color Temperature: 4000 K Type of optics: D 40° Wide beam