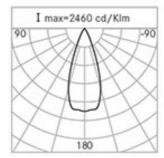

## **Optical System**

| Source: 9 LEDs |  |
|----------------|--|
|----------------|--|

Color Temperature: 4000 K

Color Rendering Index (CRI): ≥ 80

Chromatic consistency (SDCM):  $\leq 3$ 

Type of optics: D 40° Wide beam