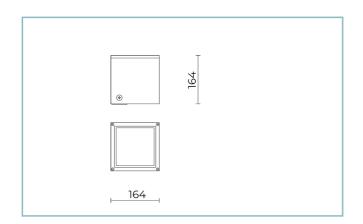

**Cube Floodlight** Size: medium Color Temperature: 4000 K Type of optics: D 40° Wide beam