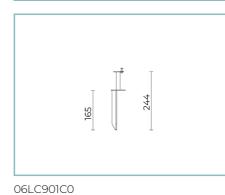

### Complements

Spike for ground installation CUBE MEDIUM.

Colour: Sablé 100 Noir.

| <u> </u> |
|----------|
| 78 164   |
|          |
|          |