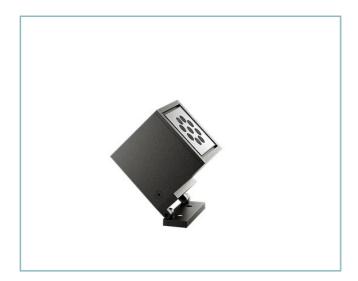

**Cube Floodlight** Size: medium Color Temperature: 4000 K Type of optics: D 40° Wide beam

#### Installation and maintenance

Installation: wall / ground

Tilt: angular adjustment (with junction accessory kit)

Fixing: screw anchors

Ø power cable: 8 ÷ 13 mm

Cable gland: M20

Disconnector: automatic