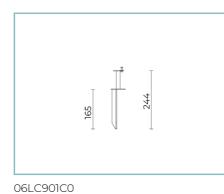

### Complements

Spike for ground installation CUBE MEDIUM. Colour: Sablé 100 Noir. [\_\_\_\_ <u>€°°°€</u> K] ,78, ,\_\_164\_, 06LC2901D

Articulated joint for CUBE MEDIUM for wall-mounted. Colour: white RAL9003.