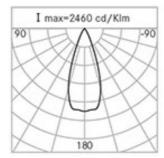

# **Optical System**

| Source: 9 LEDs |
|----------------|
|----------------|

Color Temperature: 4000 K

Color Rendering Index (CRI): ≥ 80

Chromatic consistency (SDCM): ≤ 3

Type of optics: D 40° Wide beam

Optical group life: >60.000h @Ta25°C L80B10