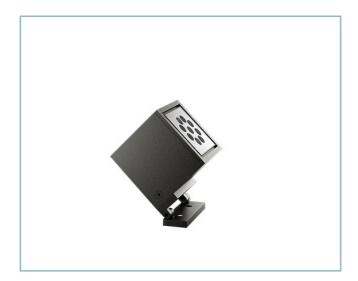

**Cube Floodlight** Size: medium Color Temperature: 4000 K Type of optics: D 40° Wide beam

### **General Features**

Description: ceiling/Ground-mounted product

Insulation class: class I

Rated voltage: 230 V 50 Hz

Protection Grade: IP65

Impact protection: IK06

Power Factor: > 0.90

Ambient temperature Ta: -30°C +50°C

## Installation and maintenance

Installation: wall / ground

Tilt: angular adjustment (with junction accessory kit)

Fixing: screw anchors

Ø power cable: 8 ÷ 13 mm

Cable gland: M20

Disconnector: automatic

### Materials

| Body: die-cast aluminium alloy UNI EN AB 47100 (copper<br>content < 1%)                                      |
|--------------------------------------------------------------------------------------------------------------|
| Screen: tempered flat glass                                                                                  |
| Lenses: PMMA                                                                                                 |
| Seals: extruded anti-age silicone                                                                            |
| Screws: stainless steel AISI 304                                                                             |
| Finish: phospho-chromatation treated and polyester powder-coated in 16 phases to increase weather resistance |