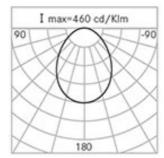

## **Optical System**

| Source: 9 | LEDs |  |
|-----------|------|--|
|           |      |  |

- Color Temperature: 4000 K
- Color Rendering Index (CRI): ≥ 80
- Chromatic consistency (SDCM): ≤ 3
- Type of optics: U-D 80° Diffused beam

#### Performance Data\*

| LED Current:          | 500 mA   |
|-----------------------|----------|
| Source flux:          | 1560 lm  |
| Source power:         | 14 W     |
| Source efficiency:    | 111 lm/W |
| Device flux:          | 920 lm   |
| Device power:         | 16 W     |
| Appliance efficiency: | 58 lm/W  |
|                       |          |