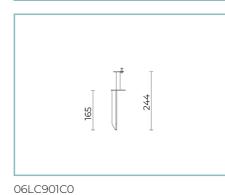

### Complements

Spike for ground installation CUBE MEDIUM.

Colour: Sablé 100 Noir.

| <br>73     |
|------------|
| <u>164</u> |
|            |
|            |

### 06LC2901C

Articulated joint for CUBE MEDIUM for wall mounting. Colour: Sablé 100 Noir.