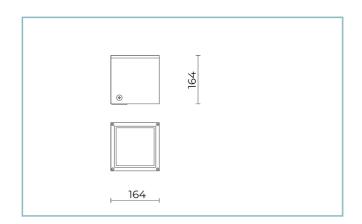

Weight: 3.00 kg

Driver: included

Marks and Certifications: CE

| H (m) | Ø (m) | Em(lux) |
|-------|-------|---------|
| 5     | 10,34 | 6       |
| 4     | 8,27  | 9       |
| 3     | 6,2   | 15      |
| 2     | 4,14  | 35      |
| 1     | 2,07  | 139     |
|       |       |         |

### Materials

| Body: die-cast aluminium alloy UNI EN AB 47100 (copper<br>content < 1%)                                      |  |
|--------------------------------------------------------------------------------------------------------------|--|
| Screen: sandblasted flat glass                                                                               |  |
| Lenses: PMMA                                                                                                 |  |
| Seals: extruded anti-age silicone                                                                            |  |
| Screws: stainless steel AISI 304                                                                             |  |
| Finish: phospho-chromatation treated and polyester powder-coated in 16 phases to increase weather resistance |  |