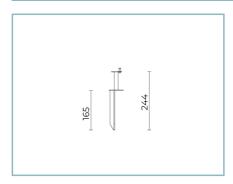

## Complements

Spike for ground installation CUBE MEDIUM.

Colour: Sablé 100 Noir.

06LC2901D

Articulated joint for CUBE MEDIUM for wall-mounted. Colour: white RAL9003.