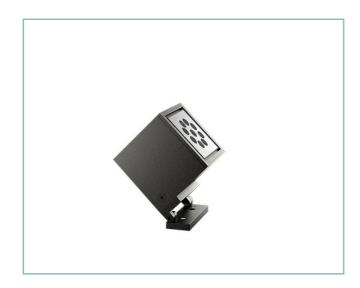

**Product Sheet** 

Rev. 24/07/2024

**Cube Floodlight** 

Size: medium Color Temperature: 3000 K Type of optics: C 8° Narrow beam 06LC3A9494D

Colour: White RAL9003