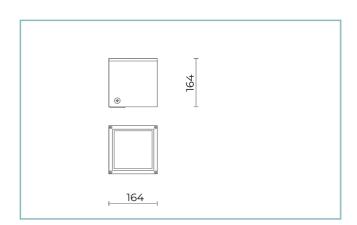

## **General Features**

Description: ceiling/Ground-mounted product

Insulation class: class I

Rated voltage: 230 V 50 Hz

Protection Grade: IP65

Impact protection: IK06

Power Factor: > 0.90

Ambient temperature Ta: -30°C +50°C