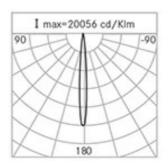

## **Optical System**

Source: 9 LEDs

Color Temperature: 3000 K

Color Rendering Index (CRI): ≥ 80

Chromatic consistency (SDCM):  $\leq 3$ 

Type of optics: C 8° Narrow beam

Optical group life: >60.000h @Ta25°C L80B10