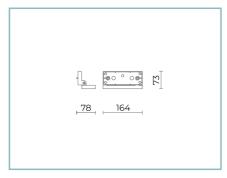

## **General Features**

Description: ceiling/Ground-mounted product

Insulation class: class I

Rated voltage: 230 V 50 Hz

Protection Grade: IP65

Impact protection: IK06

Power Factor: > 0.90

Ambient temperature Ta: -30°C +50°C

Weight: 3.00 kg

Driver: included

Marks and Certifications: CE

| H (m) | Ø (m) | Em(lux) |
|-------|-------|---------|
| 5     | 0,93  | 397     |
| 4     | 0,74  | 619     |
| 3     | 0,56  | 1100    |
| 2     | 0,37  | 2476    |
| 1     | 0,19  | 9904    |

## Installation and maintenance

Installation: wall / ground

Tilt: angular adjustment (with junction accessory kit)

Fixing: screw anchors

Ø power cable: 8 ÷ 13 mm

Cable gland: M20

Disconnector: automatic