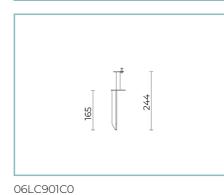

### Complements

Spike for ground installation CUBE MEDIUM.

Colour: Sablé 100 Noir.

| <br><br>      |
|---------------|
| <u>78</u> 164 |
|               |
|               |

### 06LC2901C

Articulated joint for CUBE MEDIUM for wall mounting. Colour: Sablé 100 Noir.