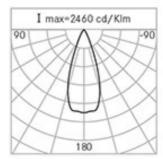

## **Optical System**

| Source: 9 LEDs |  |
|----------------|--|
|                |  |

Color Temperature: 3000 K

Color Rendering Index (CRI): ≥ 80

Chromatic consistency (SDCM):  $\leq 3$ 

Type of optics: D 40° Wide beam