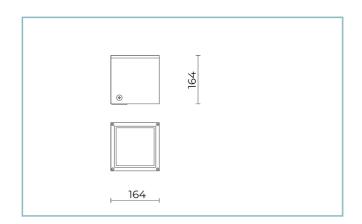

Weight: 3.00 kg

Driver: included

Marks and Certifications: CE

| H (m) | Ø (m) | Em(lux) |
|-------|-------|---------|
| 5     | 3,54  | 47      |
| 4     | 2,84  | 73      |
| 3     | 2,13  | 92      |
| 2     | 1,41  | 293     |
| 1     | 0,71  | 1175    |
|       |       |         |