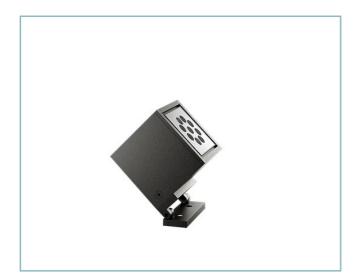

**Cube Floodlight** Size: medium Color Temperature: 3000 K Type of optics: D 40° Wide beam