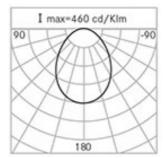

## **Optical System**

| Source: 9 LEDs |  |
|----------------|--|
|                |  |

Color Temperature: 3000 K

Color Rendering Index (CRI): ≥ 80

Chromatic consistency (SDCM): ≤ 3

Type of optics: U-D 80° Diffused beam

#### Performance Data\*

| LED Current:          | 500 mA   |
|-----------------------|----------|
| Source flux:          | 1460 lm  |
| Source power:         | 14 W     |
| Source efficiency:    | 104 lm/W |
| Device flux:          | 860 lm   |
| Device power:         | 16 W     |
| Appliance efficiency: | 54 lm/W  |
|                       |          |