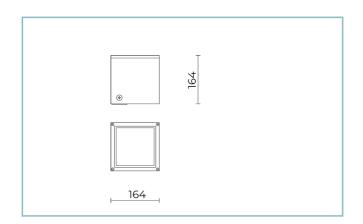

**Cube Floodlight** Size: medium Color Temperature: 3000 K Type of optics: U-D 80° Diffused beam



# **General Features**

Description: ceiling/Ground-mounted product

Insulation class: class I

Rated voltage: 230 V 50 Hz

Protection Grade: IP65

Impact protection: IK06

Power Factor: > 0.90

Ambient temperature Ta: -30°C +50°C

Weight: 3.00 kg

Driver: included

Marks and Certifications: CE





| H (m) | Ø (m) | Em(lux) |
|-------|-------|---------|
| 5     | 10,34 | 4       |
| 4     | 8,27  | 8       |
| 3     | 6,2   | 13      |
| 2     | 4,14  | 28      |
| 1     | 2,07  | 113     |
|       |       |         |

#### Performance Data\*

| LED Current:          | 500 mA   |
|-----------------------|----------|
| Source flux:          | 1460 lm  |
| Source power:         | 14 W     |
| Source efficiency:    | 104 lm/W |
| Device flux:          | 860 lm   |
| Device power:         | 16 W     |
| Appliance efficiency: | 54 lm/W  |
|                       |          |



**Cube Floodlight** Size: medium Color Temperature: 3000 K Type of optics: U-D 80° Diffused beam

## **Optical System**

| Source: 9 LEDs |  |
|----------------|--|
|                |  |

Color Temperature: 300