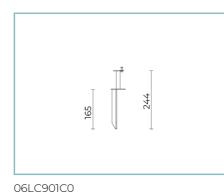

---------------------------------------------------------|
| Screen: sandblasted flat glass                                                                               |
| Lenses: PMMA                                                                                                 |
| Seals: extruded anti-age silicone                                                                            |
| Screws: stainless steel AISI 304                                                                             |
| Finish: phospho-chromatation treated and polyester powder-coated in 16 phases to increase weather resistance |

### Colors

| LC3A9499AJ |
|------------|
| L(         |



**Cube Floodlight** Size: medium Color Temperature: 3000 K Type of optics: U-D 80° Diffused beam

### Complements



73 78 164

### 06LC2901A

Spike for ground installation CUBE Colour: Sablé 100 Noir.



#### NOTES

MEDIUM.

\*Performance data

The values indicated in this data sheet are nominal values with a tolerance of +/-7%.

Source flux and source efficiency data refer to the LED module without optics; in case you are interested in the performance of the LED module complete with optical system, you must multiply the data reported by the factor 0.9.

#### General Data

The characteristics of the product listed may be subject to change and must be confirmed when ordering. In order to promote constant updating of its products, Cariboni Group reserves the right to make changes without prior notice.