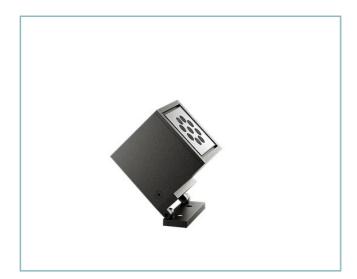

**Cube Floodlight** Size: medium Color Temperature: 3000 K Type of optics: U-D 80° Diffused beam

### Colors

| LC3A9499AJ |
|------------|
| L(         |

**Cube Floodlight** Size: medium Color Temperature: 3000 K Type of optics: U-D 80° Diffused beam