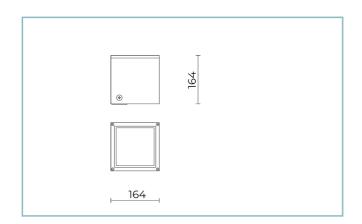

Weight: 3.00 kg

Driver: included

Marks and Certifications: CE

| H (m) | Ø (m) | Em(lux) |
|-------|-------|---------|
| 5     | 10,34 | 4       |
| 4     | 8,27  | 8       |
| 3     | 6,2   | 13      |
| 2     | 4,14  | 28      |
| 1     | 2,07  | 113     |
|       |       |         |