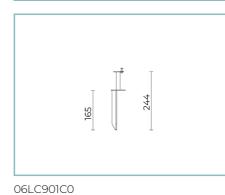

### Complements

Spike for ground installation CUBE

## 06LC2901C

Articulated joint for CUBE MEDIUM for wall-mounted. Colour: sablè 100 noir.