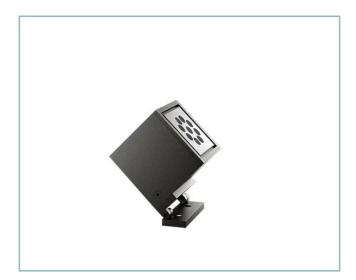

**Cube Floodlight** Size: medium Color Temperature: 3000 K Type of optics: U-D 80° Diffused beam

### Colors

Code: **06LC3A9499CJ** 

**Cube Floodlight** Size: medium Color Temperature: 3000 K Type of optics: U-D 80° Diffused beam