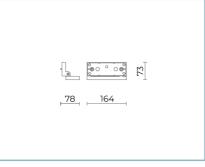

----------------------------------------|
| Screen: sandblasted flat glass                                                                               |
| Lenses: PMMA                                                                                                 |
| Seals: extruded anti-age silicone                                                                            |
| Screws: stainless steel AISI 304                                                                             |
| Finish: phospho-chromatation treated and polyester powder-coated in 16 phases to increase weather resistance |

### Colors

Code: **06LC3A9499CJ** 



**Cube Floodlight** Size: medium Color Temperature: 3000 K Type of optics: U-D 80° Diffused beam

### Complements



Spike for ground installation CUBE



## 06LC2901C

Articulated joint for CUBE MEDIUM for wall-mounted. Colour: sablè 100 noir.

#### NOTES

MEDIUM.

#### \*Performance data

Colour: Sablè 100 Noir.

The values indicated in this data sheet are nominal values with a tolerance of +/-7%.

Source flux and source efficiency data refer to the LED module without optics; in case you are interested in the performance of the LED module complete with optical system, you must multiply the data reported by the factor 0.9.

### General Data

The characteristics of the product listed may be subject to change and must be confirmed when ordering. In order to promote constant updating of its products, Cariboni Group reserves the right to make changes without prior notice.