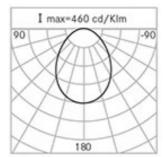

# **Optical System**

| Source: 9 | LEDs |
|-----------|------|
|           |      |

Color Temperature: 3000 K

Color Rendering Index (CRI): ≥ 80

Chromatic consistency (SDCM): ≤ 3

Type of optics: U-D 80° Diffused beam

Weight: 3.00 kg

Driver: included

Marks and Certifications: CE

| H (m) | Ø (m) | Em(lux) |
|-------|-------|---------|
| 5     | 10,34 | 4       |
| 4     | 8,27  | 8       |
| 3     | 6,2   | 13      |
| 2     | 4,14  | 28      |
| 1     | 2,07  | 113     |
|       |       |         |