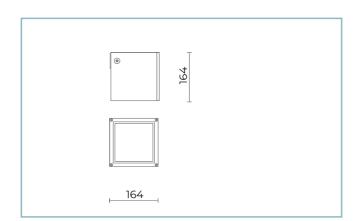

### **General Features**

Description: ceiling/Ground-mounted product Insulation class: class I

Rated voltage: 230 V 50 Hz

Protection Grade: IP65

Impact protection: IK06

Power Factor: > 0.90

Ambient temperature Ta: -30°C +50°C

Weight: 3.00 kg

Driver: included

Marks and Certifications: CE

| H (m) | Ø (m) | Em(lux) |
|-------|-------|---------|
| 5     | 0,93  | 487     |
| 4     | 0,74  | 760     |
| 3     | 0,56  | 1351    |
| 2     | 0,37  | 3040    |
| 1     | 0,19  | 12155   |