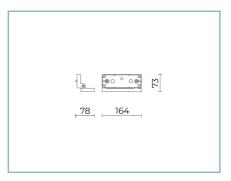

**Normative References** 

EN60598-1 / EN60598-2-1 / EN62471

Installation and maintenance

Installation: wall / ground

Tilt: angular adjustment (with junction accessory kit)

Fixing: screw anchors

Ø power cable: 8 ÷ 13 mm

Cable gland: M20

Disconnector: automatic