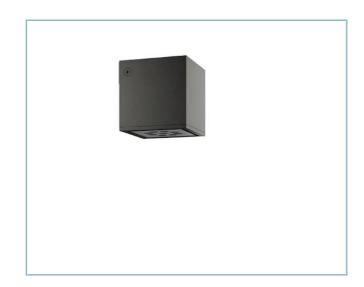

**Product Sheet** 

Rev. 24/07/2024

Cube Wall-Mounted

Size: medium Color Temperature: 4000 K Type of optics: C 8° Narrow beam 06LC3A9404C

Colour: Sablé 100 Noir

### Colors

Sablé 100 Noir

Code: **06LC3A9404C** 

**Product Sheet** 

Rev. 24/07/2024

**Cube Wall-Mounted** 

Size: medium Color Temperature: 4000 K Type of optics: C 8° Narrow beam 06LC3A9404C

Colour: Sablé 100 Noir