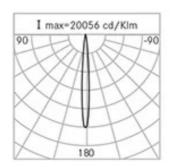

# **Optical System**

Source: 9 LEDs

Color Temperature: 4000 K

Color Rendering Index (CRI): ≥ 80

Chromatic consistency (SDCM):  $\leq 3$ 

Type of optics: C 8° Narrow beam

Optical group life: >60.000h @Ta25°C L80B10

Weight: 3.00 kg

Driver: included

Marks and Certifications: CE

| H (m) | Ø (m) | Em(lux) |
|-------|-------|---------|
| 5     | 0,93  | 487     |
| 4     | 0,74  | 760     |
| 3     | 0,56  | 1351    |
| 2     | 0,37  | 3040    |
| 1     | 0,19  | 12155   |