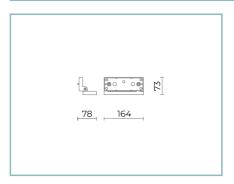

### Installation and maintenance

Installation: wall / ground

Tilt: angular adjustment (with junction accessory kit)

Fixing: screw anchors

Ø power cable: 8 ÷ 13 mm

Cable gland: M20

Disconnector: automatic

### **Materials**

Body: die-cast aluminium alloy UNI EN AB 47100 (copper content < 1%)

Screen: tempered flat glass

Lenses: PMMA

Seals: extruded anti-age silicone

Screws: stainless steel AISI 304

Finish: phospho-chromatation treated and polyester powder-coated in 16 phases to increase weather resistance