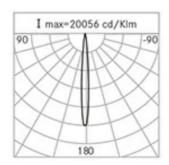

# **Optical System**

Source: 9 LEDs

Color Temperature: 3000 K

Color Rendering Index (CRI): ≥ 80

Chromatic consistency (SDCM):  $\leq 3$ 

Type of optics: C 8° Narrow beam

Optical group life: >60.000h @Ta25°C L80B10

# Performance Data\*

| LED Current:          | 500 mA   |
|-----------------------|----------|
| Source flux:          | 1460 lm  |
| Source power:         | 14 W     |
| Source efficiency:    | 104 lm/W |
| Device flux:          | 1050 lm  |
| Device power:         | 16 W     |
| Appliance efficiency: | 66 lm/W  |