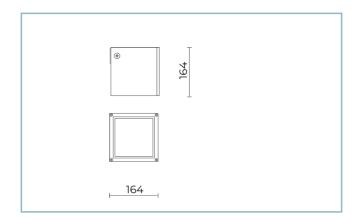

# **General Features**

Description: ceiling/Ground-mounted product

Insulation class: class I

Rated voltage: 230 V 50 Hz

Protection Grade: IP65

Impact protection: IK06

Power Factor: > 0.90

Ambient temperature Ta: -30°C +50°C

Weight: 3.00 kg

Driver: included

Marks and Certifications: CE

| H (m) | Ø (m) | Em(lux) |
|-------|-------|---------|
| 5     | 0,93  | 397     |
| 4     | 0,74  | 619     |
| 3     | 0,56  | 1100    |
| 2     | 0,37  | 2476    |
| 1     | 0,19  | 9904    |