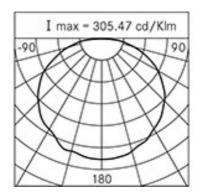

## **Optical System**

Source: LED

Color Temperature: 4000 K

Color Rendering Index (CRI): ≥ 80

Chromatic consistency (SDCM): ≤ 3

Type of optics: rotosymmetrical wide beam

Optical group life: >60.000h @Ta25°C L80B10

### Performance Data\*

| Source flux:          | 1800 lm |
|-----------------------|---------|
| Source power:         | 19 W    |
| Source efficiency:    | 95 lm/W |
| Device flux:          | 924 lm  |
| Device power:         | 21 W    |
| Appliance efficiency: | 44 lm/W |
| Glare Index Category: | D6      |
|                       |         |