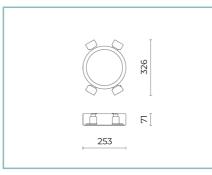

#### 06EK900J

EKLEIPSIS SMALL recessed kit for plasterboard ceilings

#### 06EK901J

EKLEIPSIS MEDIUM recessed kit for plasterboard ceilings

#### 06EK902J

EKLEIPSIS LARGE recessed kit for plasterboard ceilings