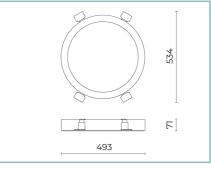

A.G. 1000 mm)

Fixing: 3 x M6X10 bolts Ø power cable: 9 ÷ 12 mm

Cable Gland: PG13,5

| Flow adjustment | On request |
|-----------------|------------|
| DALI control    | Х          |

## Materials

Body: die-cast aluminium alloy UNI EN AB 47100 (copper content < 1%); stem pole made of painted galvanised steel

Lenses: polycarbonate

Seals: anti-age silicone

Finish: phospho-chromatation treated and polyester powder-coated in 16 phases to increase weather resistance

# Colors

Grey RAL9006

Code: **06EK5H2300A** 



**Ekleipsis Bollard** Size: medium H. 1000mm Color Temperature: 4000 K Type of optics: rotosymmetrical wide beam

## Complements



#### 06EK900J

EKLEIPSIS SMALL recessed kit for plasterboard ceilings



#### 06EK901J

EKLEIPSIS MEDIUM recessed kit for plasterboard ceilings



#### 06EK902J

EKLEIPSIS LARGE recessed kit for plasterboard ceilings

### NOTES

### \*Performance data

The values indicated in this data sheet are nominal values with a tolerance of +/-7%.

Source flux and source efficiency data refer to the LED module without optics; in case you are interested in the performance of the LED module complete with optical system, you must multiply the data reported by the factor 0.9.

## General Data

The characteristics of the product listed may be subject to change and must be confirmed when ordering. In order to promote constant updating of its products, Cariboni Group reserves the right to make changes without prior notice.