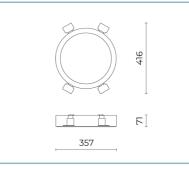

62471 / EN61547

# Installation and maintenance

Installation: burying (H.A.G. 1000 mm)

Fixing: 3 x M6X10 bolts Ø power cable: 9 ÷ 12 mm

Cable Gland: PG13,5

| Flow adjustment | On request |
|-----------------|------------|
| DALI control    | Х          |

## Materials

Body: die-cast aluminium alloy UNI EN AB 47100 (copper content < 1%); stem pole made of painted galvanised steel

Lenses: polycarbonate

Seals: anti-age silicone

Finish: phospho-chromatation treated and polyester powder-coated in 16 phases to increase weather resistance

# Colors

Grey RAL9006

Code: **06EK5H2300A** 



**Ekleipsis Bollard** Size: medium H. 1000mm Color Temperature: 4000 K Type of optics: rotosymmetrical wide beam

## Complements



#### 06EK900J

EKLEIPSIS SMALL recessed kit for plasterboard ceilings



#### 06EK901J

EKLEIPSIS MEDIUM recessed kit for plasterboard ceilings



#### 06EK902J

EKLEIPSIS LARGE recessed kit for plasterboard ceilings

### NOTES

### \*Performance data

The values indicated in this data sheet are nominal values with a tolerance of +/-7%.

Source flux and source efficiency data refer to the LED module without optics; in case you are interested in the performance of the LED module complete with optical system, you must multiply the data reported by the factor 0.9.

## General Data

The characteristics of the product listed may be subject to change and must be confirmed when ordering. In order to promote constant updating of its products, Cariboni Group reserves the right to make changes without prior notice.