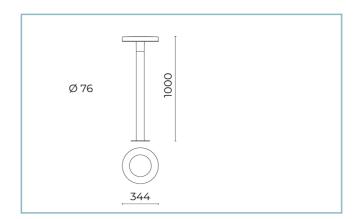

# Installation and maintenance

Installation: burying (H.A.G. 1000 mm)

Fixing: 3 x M6X10 bolts Ø power cable: 9 ÷ 12 mm

Cable Gland: PG13,5

| Flow adjustment | On request |
|-----------------|------------|
| DALI control    | Х          |