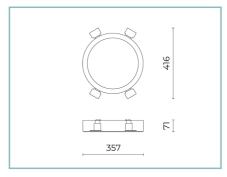

Size: small
Color Temperature: 2700 K
Type of optics: rotosymmetrical wide beam

06EK1D6380D

Colour: White RAL9003

**Product Sheet** 

Rev. 17/01/2023

**Ekleipsis Ceiling-Mounted** 

Size: small
Color Temperature: 2700 K
Type of optics: rotosymmetrical wide beam

06EK1D6380D

Colour: White RAL9003