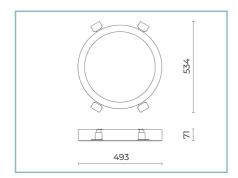

### Complements

06EK900J

EKLEIPSIS SMALL recessed kit for plasterboard ceilings

06EK901J

EKLEIPSIS MEDIUM recessed kit for plasterboard ceilings

06EK902J

EKLEIPSIS LARGE recessed kit for plasterboard ceilings