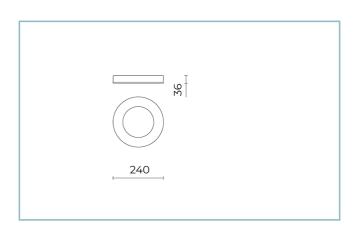

### **General Features**

Insulation class: class I Rated voltage: 220-240 V 50/60 Hz

Protection Grade: IP66
Impact protection: IK08

Power Factor: > 0.90

Ambient temperature Ta: -30°C +50°C

Weight: 1.30 kg

Max exposed surface: 0,045 m<sup>2</sup>
Lateral exposed surface: 0,0085 m<sup>2</sup>