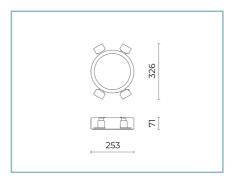

### Complements

06EK900J

EKLEIPSIS SMALL recessed kit for plasterboard ceilings

06EK901J

EKLEIPSIS MEDIUM recessed kit for plasterboard ceilings

06EK902J

EKLEIPSIS LARGE recessed kit for plasterboard ceilings