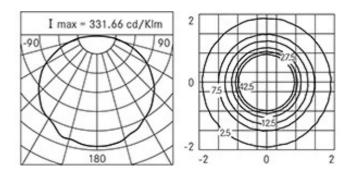

# Performance Data\*

| Source flux:          | 7 lm    |
|-----------------------|---------|
| Source power:         | 12 W    |
| Source efficiency:    | 78 lm/W |
| Device flux:          | 445 lm  |
| Device power:         | 13 W    |
| Appliance efficiency: | 34 lm/W |
| Glare Index Category: | D6      |

### \*Performance data

The values indicated in this data sheet are nominal values with a tolerance of +/-7%.

Source flux and source efficiency data refer to the LED module without optics; in case you are interested in the performance of the LED module complete with optical system, you must multiply the data reported by the factor 0.9.