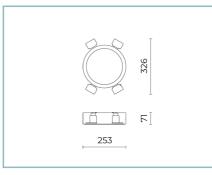

p life: >60.000h @Ta25°C L80B10

Photobiological safety class: EXEMPT GROUP

# **Normative References**

EN60598-1/EN60598-2-1/EN60598-2-2/EN62471/EN61547

## Installation and maintenance

Installation: ceiling / wall Ø power cable: ≤ 9 mm

Cable gland: DG-MS 16

# Materials

| Body: die-cast aluminium alloy UNI EN AB 47100 (copper    |  |
|-----------------------------------------------------------|--|
| content < 1%)                                             |  |
| Lenses: polycarbonate                                     |  |
| Seals: anti-age silicone                                  |  |
| Finish: phospho-chromatation treated and polyester        |  |
| powder-coated in 16 phases to increase weather resistance |  |

# Colors

White RAL9003

Code: **06EK1D6390D** 



## Complements



#### 06EK900J

EKLEIPSIS SMALL recessed kit for plasterboard ceilings



#### 06EK901J

EKLEIPSIS MEDIUM recessed kit for plasterboard ceilings



#### 06EK902J

EKLEIPSIS LARGE recessed kit for plasterboard ceilings

## NOTES

## \*Performance data

The values indicated in this data sheet are nominal values with a tolerance of +/-7%.

Source flux and source efficiency data refer to the LED module without optics; in case you are interested in the performance of the LED module complete with optical system, you must multiply the data reported by the factor 0.9.

# General Data

The characteristics of the product listed may be subject to change and must be confirmed when ordering. In order to promote constant updating of its products, Cariboni Group reserves the right to make changes withou