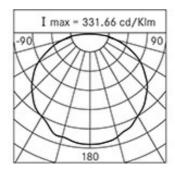

#### Performance Data\*

| Source flux:          | 1000 lm |
|-----------------------|---------|
| Source power:         | 12 W    |
| Source efficiency:    | 83 lm/W |
| Device flux:          | 472 lm  |
| Device power:         | 13 W    |
| Appliance efficiency: | 36 lm/W |
| Glare Index Category: | D6      |
|                       |         |

# **Optical System**

Source: LED

Color Temperature: 3000 K

Color Rendering Index (CRI): ≥ 80

Chromatic consistency (SDCM): ≤ 3

Type of optics: rotosymmetrical wide beam

Optical group life: >60.000h @Ta25°C L80B10