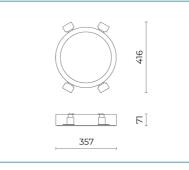

UP

# **Normative References**

EN60598-1/EN60598-2-1/EN60598-2-2/EN62471/EN61547

## Installation and maintenance

Installation: ceiling / wall Ø power cable: ≤ 9 mm

Cable gland: DG-MS 16

# Materials

| Body: die-cast aluminium alloy UNI EN AB 47100 (copper    |  |
|-----------------------------------------------------------|--|
| content < 1%)                                             |  |
| Lenses: polycarbonate                                     |  |
| Seals: anti-age silicone                                  |  |
| Finish: phospho-chromatation treated and polyester        |  |
| powder-coated in 16 phases to increase weather resistance |  |

# Colors

White RAL9003

Code: **06EK1D6390D** 



## Complements



#### 06EK900J

EKLEIPSIS SMALL recessed kit for plasterboard ceilings



#### 06EK901J

EKLEIPSIS MEDIUM recessed kit for plasterboard ceilings



#### 06EK902J

EKLEIPSIS LARGE recessed kit for plasterboard ceilings

## NOTES

## \*Performance data

The values indicated in this data sheet are nominal values with a tolerance of +/-7%.

Source flux and source efficiency data refer to the LED module without optics; in case you are interested in the performance of the LED module complete with optical system, you must multiply the data reported by the factor 0.9.

# General Data

The characteristics of the product listed may be subject to change and must be confirmed when ordering. In order to promote constant updating of its products, Cariboni Group reserves the right to make changes without prior notice.