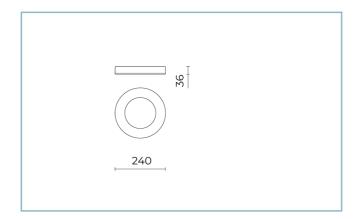

Ambient temperature Ta: -30°C +50°C

Weight: 1.30 kg

Max exposed surface: 0,045 m<sup>2</sup>

Lateral exposed surface: 0,0085 m<sup>2</sup>

Driver: included

Marks and Certifications: CE