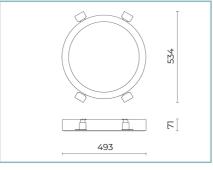

EN61547

## Installation and maintenance

Installation: ceiling / wall Ø power cable: ≤ 9 mm

Cable gland: DG-MS 16

# Materials

| Body: die-cast aluminium alloy UNI EN AB 47100 (copper    |  |
|-----------------------------------------------------------|--|
| content < 1%)                                             |  |
| Lenses: polycarbonate                                     |  |
| Seals: anti-age silicone                                  |  |
| Finish: phospho-chromatation treated and polyester        |  |
| powder-coated in 16 phases to increase weather resistance |  |

# Colors

White RAL9003

Code: **06EK1D6390D** 



## Complements



#### 06EK900J

EKLEIPSIS SMALL recessed kit for plasterboard ceilings



#### 06EK901J

EKLEIPSIS MEDIUM recessed kit for plasterboard ceilings



#### 06EK902J

EKLEIPSIS LARGE recessed kit for plasterboard ceilings

## NOTES

## \*Performance data

The values indicated in this data sheet are nominal values with a tolerance of +/-7%.

Source flux and source efficiency data refer to the LED module without optics; in case you are interested in the performance of the LED module complete with optical system, you must multiply the data reported by the factor 0.9.

# General Data

The characteristics of the product listed may be subject to change and must be confirmed when ordering. In order to promote constant updating of its products, Cariboni Group reserves the right to make changes without prior notice.