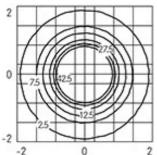

#### Performance Data\*

| Source flux:          | 1000 lm |
|-----------------------|---------|
| Source power:         | 12 W    |
| Source efficiency:    | 83 lm/W |
| Device flux:          | 472 lm  |
| Device power:         | 13 W    |
| Appliance efficiency: | 36 lm/W |
| Glare Index Category: | D6      |
|                       |         |

# **Optical System**

Source: LED

Color Temperature: 3000 K

Color Rendering Index (CRI): ≥ 80

Chromatic consistency (SDCM): ≤ 3

Type of optics: rotosymmetrical wide beam

Optical group life: >60.000h @Ta25°C L80B10