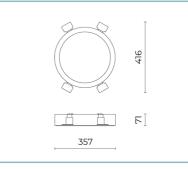

pe of optics: rotosymmetrical wide beam

Optical group life: >60.000h @Ta25°C L80B10

Photobiological safety class: EXEMPT GROUP

# **Normative References**

EN60598-1/EN60598-2-1/EN60598-2-2/EN62471/EN61547

## Installation and maintenance

Installation: ceiling / wall

Ø power cable: ≤ 9 mm

Cable gland: DG-MS 16

| Flow adjustment | On request |
|-----------------|------------|
| DALI control    | Х          |

## Materials

Body: die-cast aluminium alloy UNI EN AB 47100 (copper content < 1%)

Lenses: polycarbonate

Seals: anti-age silicone

Finish: phospho-chromatation treated and polyester powder-coated in 16 phases to increase weather resistance

### Colors

Sablé 100 Noir

Code: 06EK1H2300C



### Complements



#### 06EK900J

EKLEIPSIS SMALL recessed kit for plasterboard ceilings



### 06EK901J

EKLEIPSIS MEDIUM recessed kit for plasterboard ceilings



#### 06EK902J

EKLEIPSIS LARGE recessed kit for plasterboard ceilings

### NOTES

### \*Performance data

The values indicated in this data sheet are nominal values with a tolerance of +/-7%.

Source flux and source efficiency data refer to the LED module without optics; in case you are interested in the performance of the LED module complete with optical system, you must multiply the data reported by the factor 0.9.

## General Data

The characteristics of the product listed may be subject to change and must be confirmed when ordering. In order to promote constant updating of its products, Cariboni Group reserves the right to make changes without prior notice.