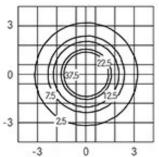

#### Performance Data\*

| Source flux:          | 1800 lm |
|-----------------------|---------|
| Source power:         | 19 W    |
| Source efficiency:    | 95 lm/W |
| Device flux:          | 924 lm  |
| Device power:         | 21 W    |
| Appliance efficiency: | 44 lm/W |
| Glare Index Category: | D6      |
|                       |         |