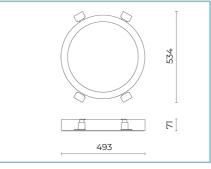

25°C L80B10

Photobiological safety class: EXEMPT GROUP

# **Normative References**

EN60598-1/EN60598-2-1/EN60598-2-2/EN62471/EN61547

## Installation and maintenance

Installation: ceiling / wall

Ø power cable: ≤ 9 mm

Cable gland: DG-MS 16

| Flow adjustment | On request |
|-----------------|------------|
| DALI control    | Х          |

## Materials

Body: die-cast aluminium alloy UNI EN AB 47100 (copper content < 1%)

Lenses: polycarbonate

Seals: anti-age silicone

Finish: phospho-chromatation treated and polyester powder-coated in 16 phases to increase weather resistance

### Colors

Sablé 100 Noir

Code: 06EK1H2300C



### Complements



#### 06EK900J

EKLEIPSIS SMALL recessed kit for plasterboard ceilings



### 06EK901J

EKLEIPSIS MEDIUM recessed kit for plasterboard ceilings



#### 06EK902J

EKLEIPSIS LARGE recessed kit for plasterboard ceilings

### NOTES

### \*Performance data

The values indicated in this data sheet are nominal values with a tolerance of +/-7%.

Source flux and source efficiency data refer to the LED module without optics; in case you are interested in the performance of the LED module complete with optical system, you must multiply the data reported by the factor 0.9.

## General Data

The characteristics of the product listed may be subject to change and must be confirmed when ordering. In order to promote constant updating of its products, Cariboni Group reserves the right to make changes without prior notice.