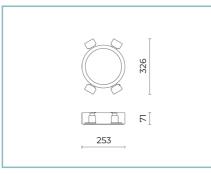

Color Rendering Index (CRI): ≥ 80

Chromatic consistency (SDCM): ≤ 3

Type of optics: rotosymmetrical wide beam

Optical group life: >60.000h @Ta25°C L80B10

Photobiological safety class: EXEMPT GROUP

# **Normative References**

EN60598-1/EN60598-2-1/EN60598-2-2/EN62471/EN61547

## Installation and maintenance

Installation: ceiling / wall

Ø power cable: ≤ 9 mm

Cable gland: DG-MS 16

| Flow adjustment | On request |
|-----------------|------------|
| DALI control    | Х          |

## Materials

Body: die-cast aluminium alloy UNI EN AB 47100 (copper content < 1%)

Lenses: polycarbonate

Seals: anti-age silicone

Finish: phospho-chromatation treated and polyester powder-coated in 16 phases to increase weather resistance

### Colors

Sablé 100 Noir

Code: 06EK1H2300C



### Complements



#### 06EK900J

EKLEIPSIS SMALL recessed kit for plasterboard ceilings



### 06EK901J

EKLEIPSIS MEDIUM recessed kit for plasterboard ceilings



#### 06EK902J

EKLEIPSIS LARGE recessed kit for plasterboard ceilings

### NOTES

### \*Performance data

The values indicated in this data sheet are nominal values with a tolerance of +/-7%.

Source flux and source efficiency data refer to the LED module without optics; in case you are interested in the performance of the LED module complete with optical system, you must multiply the data reported by the factor 0.9.

## General Data

The characteristics of the product listed may be subject to change and must be confirmed when ordering. In order to promote constant updating of its products, Cariboni Group reserves the right to make changes with