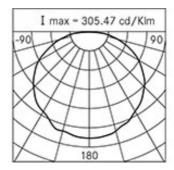

#### Performance Data\*

| Source flux:          | 1800 lm |
|-----------------------|---------|
| Source power:         | 19 W    |
| Source efficiency:    | 95 lm/W |
| Device flux:          | 924 lm  |
| Device power:         | 21 W    |
| Appliance efficiency: | 44 lm/W |
| Glare Index Category: | D6      |
|                       |         |