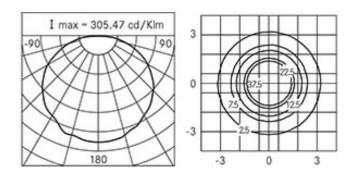

# Performance Data\*

| Source flux:          | 1695 lm |
|-----------------------|---------|
| Source power:         | 19 W    |
| Source efficiency:    | 89 lm/W |
| Device flux:          | 870 lm  |
| Device power:         | 21 W    |
| Appliance efficiency: | 41 lm/W |
| Glare Index Category: | D6      |

## **Optical System**

Source: LED

Color Temperature: 2700 K

Color Rendering Index (CRI): ≥ 80

Chromatic consistency (SDCM):  $\leq 3$ 

Type of optics: rotosymmetrical wide beam

Optical group life: >60.000h @Ta25°C L80B10