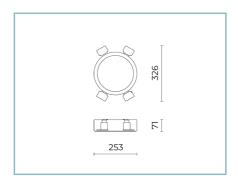

## Complements

06EK900J

EKLEIPSIS SMALL recessed kit for plasterboard ceilings

06EK901J

EKLEIPSIS MEDIUM recessed kit for plasterboard ceilings

06EK902J

EKLEIPSIS LARGE recessed kit for plasterboard ceilings