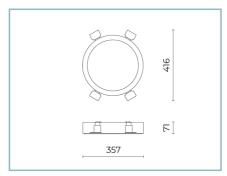

**Product Sheet** 

Rev. 17/01/2023

**Ekleipsis Ceiling-Mounted** 

Size: medium
Color Temperature: 2700 K
Type of optics: rotosymmetrical wide beam

06EK1H2380A

Colour: Grey RAL9006

Size: medium Color Temperature: 2700 K Type of optics: rotosymmetrical wide beam 06EK1H2380A

Colour: Grey RAL9006