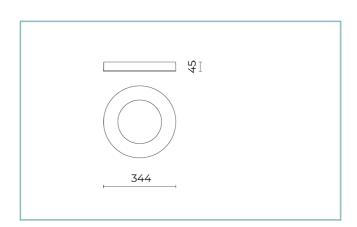

## **General Features**

Marks and Certifications: CE

Insulation class: class I
Rated voltage: 220-240 V 50/60 Hz
Protection Grade: IP66
Impact protection: IK08
Power Factor: > 0.90
Ambient temperature Ta: -30°C +50°C
Weight: 2.40 kg
Max exposed surface: 0,092 m²
Lateral exposed surface: 0,015 m²
Driver: included