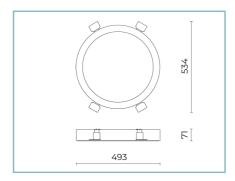

**Product Sheet** 

Rev. 17/01/2023

**Ekleipsis Ceiling-Mounted** 

Size: medium
Color Temperature: 2700 K
Type of optics: rotosymmetrical wide beam

06EK1H2380A

Colour: Grey RAL9006

Size: medium Color Temperature: 2700 K Type of optics: rotosymmetrical wide beam 06EK1H2380A

Colour: Grey RAL9006