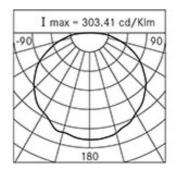

#### Performance Data\*

| Source flux:          | 3395 lm |
|-----------------------|---------|
| Source power:         | 46 W    |
| Source efficiency:    | 74 lm/W |
| Device flux:          | 1950 lm |
| Device power:         | 50 W    |
| Appliance efficiency: | 39 lm/W |
| Glare Index Category: | D5      |
|                       |         |

## **Optical System**

Source: LED

Color Temperature: 2700 K

Color Rendering Index (CRI): ≥ 80

Chromatic consistency (SDCM): ≤ 3

Type of optics: rotosymmetrical wide beam

Optical group life: >60.000h @Ta25°C L80B10