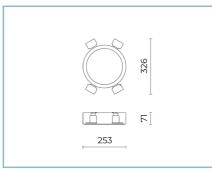

# **General Features**

Insulation class: class I

Rated voltage: 220-240 V 50/60 Hz

Protection Grade: IP66

Impact protection: IK08

Power Factor: > 0.90

Ambient temperature Ta: -30°C +50°C

Weight: 5.00 kg

Max exposed surface: 0,180 m<sup>2</sup>

Lateral exposed surface: 0,029 m<sup>2</sup>

Driver: included

Marks and Certifications: CE

## Colors

Grey RAL9006

Code: 06EK100380A

**Ekleipsis Ceiling-Mounted** Size: large Color Temperature: 2700 K Type of optics: rotosymmetrical wide beam