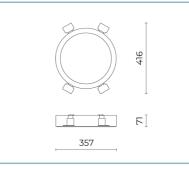

# **General Features**

Insulation class: class I

Rated voltage: 220-240 V 50/60 Hz

Protection Grade: IP66

Impact protection: IK08

Power Factor: > 0.90

Ambient temperature Ta: -30°C +50°C

Weight: 5.00 kg

Max exposed surface: 0,180 m<sup>2</sup>

Lateral exposed surface: 0,029 m<sup>2</sup>

Driver: included

Marks and Certifications: CE

## Colors

Grey RAL9006

Code: 06EK100380A

**Ekleipsis Ceiling-Mounted** Size: large Color Temperature: 2700 K Type of optics: rotosymmetrical wide beam