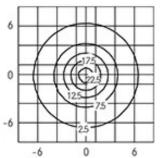

#### Performance Data\*

| Source flux:          | 3395 lm |
|-----------------------|---------|
| Source power:         | 46 W    |
| Source efficiency:    | 74 lm/W |
| Device flux:          | 1950 lm |
| Device power:         | 50 W    |
| Appliance efficiency: | 39 lm/W |
| Glare Index Category: | D5      |
|                       |         |

## **Optical System**

Source: LED

Color Temperature: 2700 K

Color Rendering Index (CRI): ≥ 80

Chromatic consistency (SDCM): ≤ 3

Type of optics: rotosymmetrical wide beam

Optical group life: >60.000h @Ta25°C L80B10