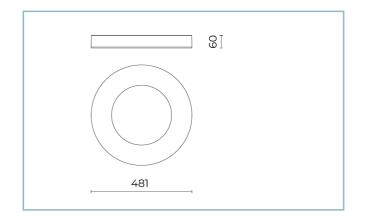

## Colors

Grey RAL9006

Code: 06EK100380A

**Ekleipsis Ceiling-Mounted** Size: large Color Temperature: 2700 K Type of optics: rotosymmetrical wide beam