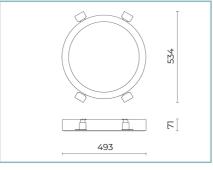

# **General Features**

Insulation class: class I

Rated voltage: 220-240 V 50/60 Hz

Protection Grade: IP66

Impact protection: IK08

Power Factor: > 0.90

Ambient temperature Ta: -30°C +50°C

Weight: 5.00 kg

Max exposed surface: 0,180 m<sup>2</sup>

Lateral exposed surface: 0,029 m<sup>2</sup>

Driver: included

Marks and Certifications: CE

## Colors

Grey RAL9006

Code: 06EK100380A

**Ekleipsis Ceiling-Mounted** Size: large Color Temperature: 2700 K Type of optics: rotosymmetrical wide beam