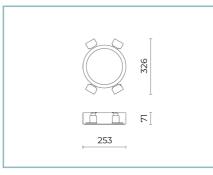

K

Color Rendering Index (CRI): ≥ 80

Chromatic consistency (SDCM): ≤ 3

Type of optics: rotosymmetrical wide beam

Optical group life: >60.000h @Ta25°C L80B10

Photobiological safety class: EXEMPT GROUP

# **Normative References**

EN60598-1/EN60598-2-1/EN60598-2-2/EN62471/EN61547

## Installation and maintenance

Installation: ceiling / wall

Ø power cable: ≤ 9 mm

Cable gland: DG-MS 16

| Flow adjustment | On request |
|-----------------|------------|
| DALI control    | Х          |

## Materials

Body: die-cast aluminium alloy UNI EN AB 47100 (copper content < 1%)

Lenses: polycarbonate

Seals: anti-age silicone

Finish: phospho-chromatation treated and polyester powder-coated in 16 phases to increase weather resistance

## Colors

Grey RAL9006

Code: 06EK1H2300A



### Complements



#### 06EK900J

EKLEIPSIS SMALL recessed kit for plasterboard ceilings



### 06EK901J

EKLEIPSIS MEDIUM recessed kit for plasterboard ceilings



#### 06EK902J

EKLEIPSIS LARGE recessed kit for plasterboard ceilings

### NOTES

### \*Performance data

The values indicated in this data sheet are nominal values with a tolerance of +/-7%.

Source flux and source efficiency data refer to the LED module without optics; in case you are interested in the performance of the LED module complete with optical system, you must multiply the data reported by the factor 0.9.

## General Data

The characteristics of the product listed may be subject to change and must be confirmed when ordering. In order to promote constant updating of its products, Cariboni Group reserves the right to make changes with