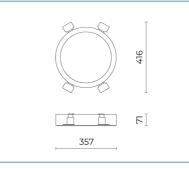

Type of optics: rotosymmetrical wide beam

Optical group life: >60.000h @Ta25°C L80B10

Photobiological safety class: EXEMPT GROUP

# **Normative References**

EN60598-1/EN60598-2-1/EN60598-2-2/EN62471/EN61547

## Installation and maintenance

Installation: ceiling / wall

Ø power cable: ≤ 9 mm

Cable gland: DG-MS 16

| Flow adjustment | On request |
|-----------------|------------|
| DALI control    | Х          |

## Materials

Body: die-cast aluminium alloy UNI EN AB 47100 (copper content < 1%)

Lenses: polycarbonate

Seals: anti-age silicone

Finish: phospho-chromatation treated and polyester powder-coated in 16 phases to increase weather resistance

## Colors

Grey RAL9006

Code: 06EK1H2300A



### Complements



#### 06EK900J

EKLEIPSIS SMALL recessed kit for plasterboard ceilings



### 06EK901J

EKLEIPSIS MEDIUM recessed kit for plasterboard ceilings



#### 06EK902J

EKLEIPSIS LARGE recessed kit for plasterboard ceilings

### NOTES

### \*Performance data

The values indicated in this data sheet are nominal values with a tolerance of +/-7%.

Source flux and source efficiency data refer to the LED module without optics; in case you are interested in the performance of the LED module complete with optical system, you must multiply the data reported by the factor 0.9.

## General Data

The characteristics of the product listed may be subject to change and must be confirmed when ordering. In order to promote constant updating of its products, Cariboni Group reserves the right to make changes without prior notice.