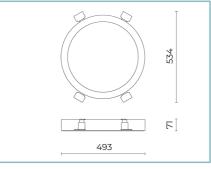

@Ta25°C L80B10

Photobiological safety class: EXEMPT GROUP

# **Normative References**

EN60598-1/EN60598-2-1/EN60598-2-2/EN62471/EN61547

## Installation and maintenance

Installation: ceiling / wall

Ø power cable: ≤ 9 mm

Cable gland: DG-MS 16

| Flow adjustment | On request |
|-----------------|------------|
| DALI control    | Х          |

## Materials

Body: die-cast aluminium alloy UNI EN AB 47100 (copper content < 1%)

Lenses: polycarbonate

Seals: anti-age silicone

Finish: phospho-chromatation treated and polyester powder-coated in 16 phases to increase weather resistance

## Colors

Grey RAL9006

Code: 06EK1H2300A



### Complements



#### 06EK900J

EKLEIPSIS SMALL recessed kit for plasterboard ceilings



### 06EK901J

EKLEIPSIS MEDIUM recessed kit for plasterboard ceilings



#### 06EK902J

EKLEIPSIS LARGE recessed kit for plasterboard ceilings

### NOTES

### \*Performance data

The values indicated in this data sheet are nominal values with a tolerance of +/-7%.

Source flux and source efficiency data refer to the LED module without optics; in case you are interested in the performance of the LED module complete with optical system, you must multiply the data reported by the factor 0.9.

## General Data

The characteristics of the product listed may be subject to change and must be confirmed when ordering. In order to promote constant updating of its products, Cariboni Group reserves the right to make changes without prior notice.