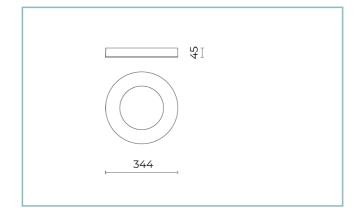

Ambient temperature Ta: -30°C +50°C

Weight: 2.40 kg

Max exposed surface: 0,092 m<sup>2</sup>

Lateral exposed surface: 0,015 m<sup>2</sup>

Driver: included

Marks and Certifications: CE

## Installation and maintenance

Installation: ceiling / wall

Ø power cable: ≤ 9 mm

Cable gland: DG-MS 16

| Flow adjustment | On request |
|-----------------|------------|
| DALI control    | Х          |