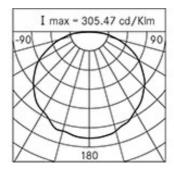

#### Performance Data\*

| Source flux:          | 1800 lm |
|-----------------------|---------|
| Source power:         | 19 W    |
| Source efficiency:    | 95 lm/W |
| Device flux:          | 924 lm  |
| Device power:         | 21 W    |
| Appliance efficiency: | 44 lm/W |
| Glare Index Category: | D6      |
|                       |         |

### **Optical System**

Source: LED

Color Temperature: 4000 K

Color Rendering Index (CRI): ≥ 80

Chromatic consistency (SDCM): ≤ 3

Type of optics: rotosymmetrical wide beam

Optical group life: >60.000h @Ta25°C L80B10