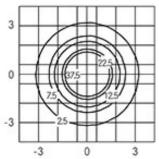

#### Performance Data\*

| Source flux:          | 1800 lm |
|-----------------------|---------|
| Source power:         | 19 W    |
| Source efficiency:    | 95 lm/W |
| Device flux:          | 924 lm  |
| Device power:         | 21 W    |
| Appliance efficiency: | 44 lm/W |
| Glare Index Category: | D6      |
|                       |         |

### **Optical System**

Source: LED

Color Temperature: 4000 K

Color Rendering Index (CRI): ≥ 80

Chromatic consistency (SDCM): ≤ 3

Type of optics: rotosymmetrical wide beam

Optical group life: >60.000h @Ta25°C L80B10