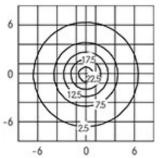

#### Performance Data\*

| Source flux:          | 3600 lm |
|-----------------------|---------|
| Source power:         | 46 W    |
| Source efficiency:    | 78 lm/W |
| Device flux:          | 2073 lm |
| Device power:         | 50 W    |
| Appliance efficiency: | 41 lm/W |
| Glare Index Category: | D5      |
|                       |         |

# **Optical System**

Source: LED

Color Temperature: 4000 K

Color Rendering Index (CRI): ≥ 80

Chromatic consistency (SDCM): ≤ 3

Type of optics: rotosymmetrical wide beam

Optical group life: >60.000h @Ta25°C L80B10