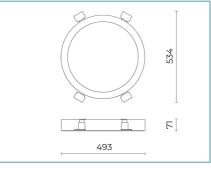

25°C L80B10

Photobiological safety class: EXEMPT GROUP

# **Normative References**

EN60598-1/EN60598-2-1/EN60598-2-2/EN62471/EN61547

# Installation and maintenance

Installation: ceiling / wall

Ø power cable: ≤ 9 mm

Cable gland: DG-MS 16

| Flow adjustment | On request |
|-----------------|------------|
| DALI control    | Х          |

## Materials

Body: die-cast aluminium alloy UNI EN AB 47100 (copper content < 1%)

Lenses: polycarbonate

Seals: anti-age silicone

Finish: phospho-chromatation treated and polyester powder-coated in 16 phases to increase weather resistance

# Colors

Grey RAL9006

Code: **06EK100300A** 



## Complements



#### 06EK900J

EKLEIPSIS SMALL recessed kit for plasterboard ceilings



#### 06EK901J

EKLEIPSIS MEDIUM recessed kit for plasterboard ceilings



#### 06EK902J

EKLEIPSIS LARGE recessed kit for plasterboard ceilings

### NOTES

#### \*Performance data

The values indicated in this data sheet are nominal values with a tolerance of +/-7%.

Source flux and source efficiency data refer to the LED module without optics; in case you are interested in the performance of the LED module complete with optical system, you must multiply the data reported by the factor 0.9.

## General Data

The characteristics of the product listed may be subject to change and must be confirmed when ordering. In order to promote constant updating of its products, Cariboni Group reserves the right to make changes without prior notice.