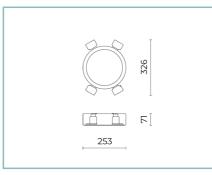

Color Rendering Index (CRI): ≥ 80

Chromatic consistency (SDCM): ≤ 3

Type of optics: rotosymmetrical wide beam

Optical group life: >60.000h @Ta25°C L80B10

Photobiological safety class: EXEMPT GROUP

# **Normative References**

EN60598-1/EN60598-2-1/EN60598-2-2/EN62471/EN61547

# Installation and maintenance

Installation: ceiling / wall

Ø power cable: ≤ 9 mm

Cable gland: DG-MS 16

| Flow adjustment | On request |
|-----------------|------------|
| DALI control    | Х          |

## Materials

Body: die-cast aluminium alloy UNI EN AB 47100 (copper content < 1%)

Lenses: polycarbonate

Seals: anti-age silicone

Finish: phospho-chromatation treated and polyester powder-coated in 16 phases to increase weather resistance

# Colors

Grey RAL9006

Code: **06EK100300A** 



## Complements



#### 06EK900J

EKLEIPSIS SMALL recessed kit for plasterboard ceilings



#### 06EK901J

EKLEIPSIS MEDIUM recessed kit for plasterboard ceilings



#### 06EK902J

EKLEIPSIS LARGE recessed kit for plasterboard ceilings

### NOTES

#### \*Performance data

The values indicated in this data sheet are nominal values with a tolerance of +/-7%.

Source flux and source efficiency data refer to the LED module without optics; in case you are interested in the performance of the LED module complete with optical system, you must multiply the data reported by the factor 0.9.

## General Data

The characteristics of the product listed may be subject to change and must be confirmed when ordering. In order to promote constant updating of its products, Cariboni Group reserves the right to make changes wi