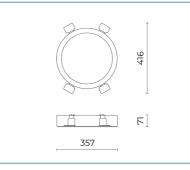

ype of optics: rotosymmetrical wide beam

Optical group life: >60.000h @Ta25°C L80B10

Photobiological safety class: EXEMPT GROUP

# **Normative References**

EN60598-1/EN60598-2-1/EN60598-2-2/EN62471/EN61547

# Installation and maintenance

Installation: ceiling / wall

Ø power cable: ≤ 9 mm

Cable gland: DG-MS 16

| Flow adjustment | On request |
|-----------------|------------|
| DALI control    | Х          |

## Materials

Body: die-cast aluminium alloy UNI EN AB 47100 (copper content < 1%)

Lenses: polycarbonate

Seals: anti-age silicone

Finish: phospho-chromatation treated and polyester powder-coated in 16 phases to increase weather resistance

# Colors

Grey RAL9006

Code: **06EK100300A** 



## Complements



#### 06EK900J

EKLEIPSIS SMALL recessed kit for plasterboard ceilings



#### 06EK901J

EKLEIPSIS MEDIUM recessed kit for plasterboard ceilings



#### 06EK902J

EKLEIPSIS LARGE recessed kit for plasterboard ceilings

### NOTES

#### \*Performance data

The values indicated in this data sheet are nominal values with a tolerance of +/-7%.

Source flux and source efficiency data refer to the LED module without optics; in case you are interested in the performance of the LED module complete with optical system, you must multiply the data reported by the factor 0.9.

## General Data

The characteristics of the product listed may be subject to change and must be confirmed when ordering. In order to promote constant updating of its products, Cariboni Group reserves the right to make changes without prior notice.