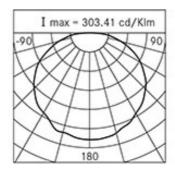

#### Performance Data\*

| Source flux:          | 3600 lm |
|-----------------------|---------|
| Source power:         | 46 W    |
| Source efficiency:    | 78 lm/W |
| Device flux:          | 2073 lm |
| Device power:         | 50 W    |
| Appliance efficiency: | 41 lm/W |
| Glare Index Category: | D5      |
|                       |         |

# **Optical System**

Source: LED

Color Temperature: 4000 K

Color Rendering Index (CRI): ≥ 80

Chromatic consistency (SDCM): ≤ 3

Type of optics: rotosymmetrical wide beam

Optical group life: >60.000h @Ta25°C L80B10