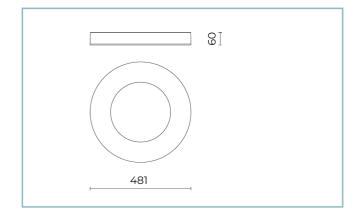

# **General Features**

Description: ceiling, surface or recess-mounted

indirect light luminaire Insulation class: class I

Rated voltage: 220-240 V 50/60 Hz

Protection Grade: IP66

Impact protection: IK08

Power Factor: > 0.90

Ambient temperature Ta: -30°C +50°C

Weight: 5.00 kg

Max exposed surface: 0,180 m<sup>2</sup>

Lateral exposed surface: 0,029 m<sup>2</sup>

Driver: included

Marks and Certifications: CE

# Installation and maintenance

Installation: ceiling / wall

Ø power cable: ≤ 9 mm

Cable gland: DG-MS 16

| Flow adjustment | On request |
|-----------------|------------|
| DALI control    | Х          |