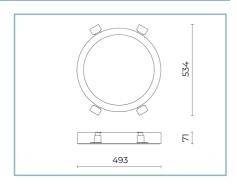

#### Installation and maintenance

Installation: ceiling / wall

Ø power cable: ≤ 9 mm

Cable gland: DG-MS 16