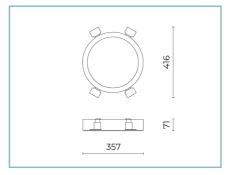

#### Installation and maintenance

Installation: ceiling / wall

Ø power cable: ≤ 9 mm

Cable gland: DG-MS 16