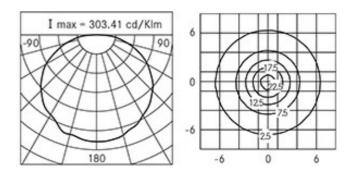

# Performance Data\*

| Source flux:          | 3395 lm |
|-----------------------|---------|
| Source power:         | 46 W    |
| Source efficiency:    | 74 lm/W |
| Device flux:          | 1950 lm |
| Device power:         | 50 W    |
| Appliance efficiency: | 39 lm/W |
| Glare Index Category: | D5      |

# **Optical System**

Source: LED

Color Temperature: 2700 K

Color Rendering Index (CRI): ≥ 80

Chromatic consistency (SDCM):  $\leq 3$ 

Type of optics: rotosymmetrical wide beam

Optical group life: >60.000h @Ta25°C L80B10