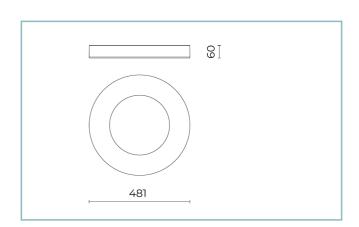

### **General Features**

Marks and Certifications: CE

Insulation class: class I
Rated voltage: 220-240 V 50/60 Hz
Protection Grade: IP66
Impact protection: IK08
Power Factor: > 0.90
Ambient temperature Ta: -30°C +50°C
Weight: 5.00 kg
Max exposed surface: 0,180 m²
Lateral exposed surface: 0,029 m²
Driver: included

# **Optical System**

Source: LED

Color Temperature: 2700 K

Color Rendering Index (CRI): ≥ 80

Chromatic consistency (SDCM):  $\leq 3$ 

Type of optics: rotosymmetrical wide beam

Optical group life: >60.000h @Ta25°C L80B10