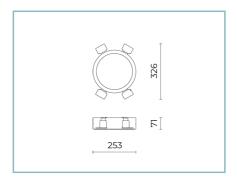

### **General Features**

Marks and Certifications: CE

Insulation class: class I
Rated voltage: 220-240 V 50/60 Hz
Protection Grade: IP66
Impact protection: IK08
Power Factor: > 0.90
Ambient temperature Ta: -30°C +50°C
Weight: 5.00 kg
Max exposed surface: 0,180 m²
Lateral exposed surface: 0,029 m²
Driver: included

#### Installation and maintenance

Installation: ceiling / wall

Ø power cable: ≤ 9 mm

Cable gland: DG-MS 16