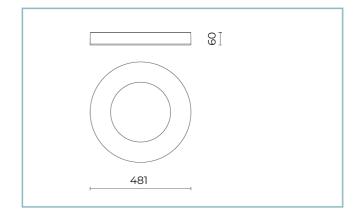

Ambient temperature Ta: -30°C +50°C

Weight: 5.00 kg

Max exposed surface: 0,180 m<sup>2</sup>

Lateral exposed surface: 0,029 m<sup>2</sup>

Driver: included

Marks and Certifications: CE

## Installation and maintenance

Installation: ceiling / wall

Ø power cable: ≤ 9 mm

Cable gland: DG-MS 16

| Flow adjustment | On request |
|-----------------|------------|
| DALI control    | Х          |