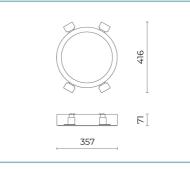

optics: rotosymmetrical wide beam

Optical group life: >60.000h @Ta25°C L80B10

Photobiological safety class: EXEMPT GROUP

# **Normative References**

EN60598-1/EN60598-2-1/EN60598-2-2/EN62471/EN61547

## Installation and maintenance

Installation: ceiling / wall

Ø power cable: ≤ 9 mm

Cable gland: DG-MS 16

| Flow adjustment | On request |
|-----------------|------------|
| DALI control    | Х          |

### Materials

Body: die-cast aluminium alloy UNI EN AB 47100 (copper content < 1%)

Lenses: polycarbonate

Seals: anti-age silicone

Finish: phospho-chromatation treated and polyester powder-coated in 16 phases to increase weather resistance

## Colors

Sablé 100 Noir

Code: **06EK100390C** 



### Complements



#### 06EK900J

EKLEIPSIS SMALL recessed kit for plasterboard ceilings



### 06EK901J

EKLEIPSIS MEDIUM recessed kit for plasterboard ceilings



#### 06EK902J

EKLEIPSIS LARGE recessed kit for plasterboard ceilings

#### NOTES

#### \*Performance data

The values indicated in this data sheet are nominal values with a tolerance of +/-7%.

Source flux and source efficiency data refer to the LED module without optics; in case you are interested in the performance of the LED module complete with optical system, you must multiply the data reported by the factor 0.9.

### General Data

The characteristics of the product listed may be subject to change and must be confirmed when ordering. In order to promote constant updating of its products, Cariboni Group reserves the right to make changes without prior notice.