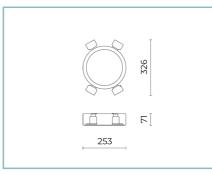

r Rendering Index (CRI): ≥ 80

Chromatic consistency (SDCM): ≤ 3

Type of optics: rotosymmetrical wide beam

Optical group life: >60.000h @Ta25°C L80B10

Photobiological safety class: EXEMPT GROUP

# **Normative References**

EN60598-1/EN60598-2-1/EN60598-2-2/EN62471/EN61547

## Installation and maintenance

Installation: ceiling / wall

Ø power cable: ≤ 9 mm

Cable gland: DG-MS 16

| Flow adjustment | On request |
|-----------------|------------|
| DALI control    | Х          |

### Materials

Body: die-cast aluminium alloy UNI EN AB 47100 (copper content < 1%)

Lenses: polycarbonate

Seals: anti-age silicone

Finish: phospho-chromatation treated and polyester powder-coated in 16 phases to increase weather resistance

## Colors

Sablé 100 Noir

Code: **06EK100390C** 



### Complements



#### 06EK900J

EKLEIPSIS SMALL recessed kit for plasterboard ceilings



### 06EK901J

EKLEIPSIS MEDIUM recessed kit for plasterboard ceilings



#### 06EK902J

EKLEIPSIS LARGE recessed kit for plasterboard ceilings

#### NOTES

#### \*Performance data

The values indicated in this data sheet are nominal values with a tolerance of +/-7%.

Source flux and source efficiency data refer to the LED module without optics; in case you are interested in the performance of the LED module complete with optical system, you must multiply the data reported by the factor 0.9.

### General Data

The characteristics of the product listed may be subject to change and must be confirmed when ordering. In order to promote constant updating of its products, Cariboni Group reserves the right to make changes w