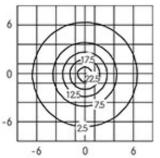

#### Performance Data\*

| Source flux:          | 3600 lm |
|-----------------------|---------|
| Source power:         | 46 W    |
| Source efficiency:    | 78 lm/W |
| Device flux:          | 2073 lm |
| Device power:         | 50 W    |
| Appliance efficiency: | 41 lm/W |
| Glare Index Category: | D5      |
|                       |         |

## **Optical System**

Source: LED

Color Temperature: 3000 K

Color Rendering Index (CRI): ≥ 80

Chromatic consistency (SDCM): ≤ 3

Type of optics: rotosymmetrical wide beam

Optical group life: >60.000h @Ta25°C L80B10