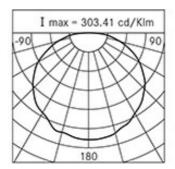

#### Performance Data\*

| Source flux:          | 3600 lm |
|-----------------------|---------|
| Source power:         | 46 W    |
| Source efficiency:    | 78 lm/W |
| Device flux:          | 2073 lm |
| Device power:         | 50 W    |
| Appliance efficiency: | 41 lm/W |
| Glare Index Category: | D5      |
|                       |         |

## **Optical System**

Source: LED

Color Temperature: 3000 K

Color Rendering Index (CRI): ≥ 80

Chromatic consistency (SDCM): ≤ 3

Type of optics: rotosymmetrical wide beam

Optical group life: >60.000h @Ta25°C L80B10