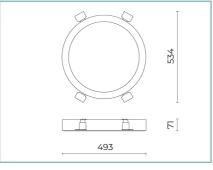

L80B10

Photobiological safety class: EXEMPT GROUP

# **Normative References**

EN60598-1/EN60598-2-1/EN60598-2-2/EN62471/EN61547

## Installation and maintenance

Installation: ceiling / wall

Ø power cable: ≤ 9 mm

Cable gland: DG-MS 16

| Flow adjustment | On request |
|-----------------|------------|
| DALI control    | Х          |

### Materials

Body: die-cast aluminium alloy UNI EN AB 47100 (copper content < 1%)

Lenses: polycarbonate

Seals: anti-age silicone

Finish: phospho-chromatation treated and polyester powder-coated in 16 phases to increase weather resistance

## Colors

Sablé 100 Noir

Code: **06EK100390C** 



### Complements



#### 06EK900J

EKLEIPSIS SMALL recessed kit for plasterboard ceilings



### 06EK901J

EKLEIPSIS MEDIUM recessed kit for plasterboard ceilings



#### 06EK902J

EKLEIPSIS LARGE recessed kit for plasterboard ceilings

#### NOTES

#### \*Performance data

The values indicated in this data sheet are nominal values with a tolerance of +/-7%.

Source flux and source efficiency data refer to the LED module without optics; in case you are interested in the performance of the LED module complete with optical system, you must multiply the data reported by the factor 0.9.

### General Data

The characteristics of the product listed may be subject to change and must be confirmed when ordering. In order to promote constant updating of its products, Cariboni Group reserves the right to make changes without prior notice.