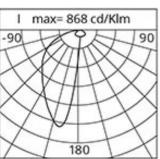

### Performance Data\*

| Source flux:          | 350 lm  |
|-----------------------|---------|
| Source power:         | 4 W     |
| Source efficiency:    | 88 lm/W |
| Device flux:          | 150 lm  |
| Device power:         | 4 W     |
| Appliance efficiency: | 38 lm/W |

### \*Performance data

The values indicated in this data sheet are nominal values with a tolerance of +/-7%.

Source flux and source efficiency data refer to the LED module without optics; in case you are interested in the performance of the LED module complete with optical system, you must multiply the data reported by the factor 0.9.