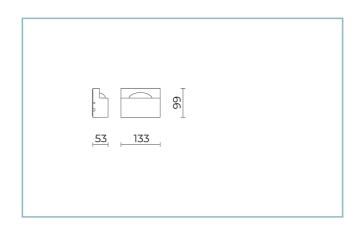

Weight: 0.60 kg

Max exposed surface: 0,01 m<sup>2</sup>

Lateral exposed surface: 0,005 m<sup>2</sup>

Driver: remote (to be ordered separately)

Marks and Certifications: CE