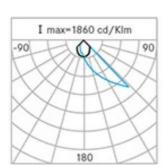

# Performance Data\*

| LED Current:          | 500 mA   |
|-----------------------|----------|
| Source flux:          | 1690 lm  |
| Source power:         | 14 W     |
| Source efficiency:    | 121 lm/W |
| Device flux:          | 1215 lm  |
| Device power:         | 16 W     |
| Appliance efficiency: | 76 lm/W  |

#### **Optical System**

Source: 9 LEDs

Color Temperature: 3000 K

Color Rendering Index (CRI): ≥ 80

Chromatic consistency (SDCM):  $\leq 3$ 

Type of optics: AS-D Asymmetric diffused beam

Optical group life: >60.000h @Ta25°C L80B10