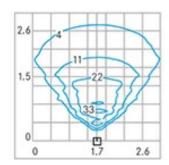

# Performance Data\*

| LED Current:          | 500 mA   |
|-----------------------|----------|
| Source flux:          | 1690 lm  |
| Source power:         | 14 W     |
| Source efficiency:    | 121 lm/W |
| Device flux:          | 1215 lm  |
| Device power:         | 16 W     |
| Appliance efficiency: | 76 lm/W  |

#### **Optical System**

Source: 9 LEDs

Color Temperature: 3000 K

Color Rendering Index (CRI): ≥ 80

Chromatic consistency (SDCM):  $\leq 3$ 

Type of optics: AS-D Asymmetric diffused beam

Optical group life: >60.000h @Ta25°C L80B10