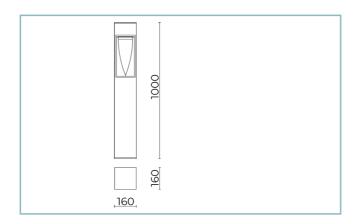

Weight: 12.00 kg

Max exposed surface: 0,16 m<sup>2</sup> Lateral exposed surface: 0,16 m<sup>2</sup>

Driver: included

Marks and Certifications: CE

#### Colors

Sablé 100 Noir

Code: **06FI4A9499C** 

Product Sheet

Rev. 23/07/2024

Fin Bollard

Size: Options: FIN 1000

Color Temperature: 3000 K