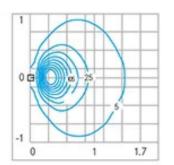

# Performance Data\*

| Source flux:          | 300 lm  |
|-----------------------|---------|
| Source power:         | 4 W     |
| Source efficiency:    | 75 lm/W |
| Device flux:          | 95 lm   |
| Device power:         | 4.5 W   |
| Appliance efficiency: | 21 lm/W |

## **Optical System**

Source: LED

Color Temperature: 4000 K

Color Rendering Index (CRI): ≥ 80

Chromatic consistency (SDCM): ≤ 3

Type of optics: AS-D Asymmetric diffused beam

Optical group life: >35.000h @Ta25°C L80B10

#### \*Performance data

The values indicated in this data sheet are nominal values with a tolerance of +/-7%.

Source flux and source efficiency data refer to the LED module without optics; in case you are interested in the performance of the LED module complete with optical system, you must multiply the data reported by the factor 0.9.