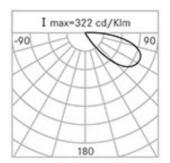

# Performance Data\*

| Source flux:          | 300 lm  |
|-----------------------|---------|
| Source power:         | 4 W     |
| Source efficiency:    | 75 lm/W |
| Device flux:          | 95 lm   |
| Device power:         | 4.5 W   |
| Appliance efficiency: | 21 lm/W |

## **Optical System**

Source: LED

Color Temperature: 4000 K

Color Rendering Index (CRI): ≥ 80

Chromatic consistency (SDCM): ≤ 3

Type of optics: AS-D Asymmetric diffused beam

Optical group life: >35.000h @Ta25°C L80B10

#### \*Performance data

The values indicated in this data sheet are nominal values with a tolerance of +/-7%.

Source flux and source efficiency data refer to the LED module without optics; in case you are interested in the performance of the LED module complete with optical system, you must multiply the data reported by the factor 0.9.