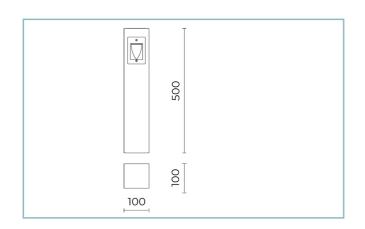

# **General Features**

| Description: LED Bollard                     |  |
|----------------------------------------------|--|
| Insulation class: class II                   |  |
| Rated voltage: 230 V 50 Hz                   |  |
| Protection Grade: IP65                       |  |
| Impact protection: IK06                      |  |
| Power Factor: > 0.90                         |  |
| Ambient temperature Ta: -30°C +50°C          |  |
| Weight: 6.00 kg                              |  |
| Max exposed surface: 0.06 m <sup>2</sup>     |  |
| Lateral exposed surface: 0.05 m <sup>2</sup> |  |
| Driver: included                             |  |
| Marks and Certifications: CE                 |  |