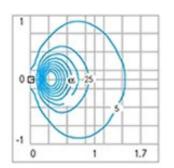

# Performance Data\*

| Source flux:          | 300 lm  |
|-----------------------|---------|
| Source power:         | 4 W     |
| Source efficiency:    | 75 lm/W |
| Device flux:          | 95 lm   |
| Device power:         | 4.5 W   |
| Appliance efficiency: | 21 lm/W |

# **Optical System**

Source: LED

Color Temperature: 4000 K

Color Rendering Index (CRI): ≥ 80

Chromatic consistency (SDCM): ≤ 3

Type of optics: AS-D Asymmetric diffused beam

Optical group life: >35.000h @Ta25°C L80B10