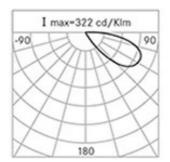

# Performance Data\*

| Source flux:          | 300 lm  |
|-----------------------|---------|
| Source power:         | 4 W     |
| Source efficiency:    | 75 lm/W |
| Device flux:          | 95 lm   |
| Device power:         | 4.5 W   |
| Appliance efficiency: | 21 lm/W |

# **Optical System**

Source: LED

Color Temperature: 4000 K

Color Rendering Index (CRI): ≥ 80

Chromatic consistency (SDCM): ≤ 3

Type of optics: AS-D Asymmetric diffused beam

Optical group life: >35.000h @Ta25°C L80B10