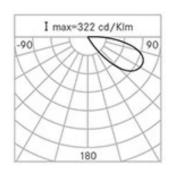

# Performance Data\*

| Source flux:          | 300 lm  |
|-----------------------|---------|
| Source power:         | 4 W     |
| Source efficiency:    | 75 lm/W |
| Device flux:          | 95 lm   |
| Device power:         | 4.5 W   |
| Appliance efficiency: | 21 lm/W |

### \*Performance data

The values indicated in this data sheet are nominal values with a tolerance of +/-7%.

Source flux and source efficiency data refer to the LED module without optics; in case you are interested in the performance of the LED module complete with optical system, you must multiply the data reported by the factor 0.9.