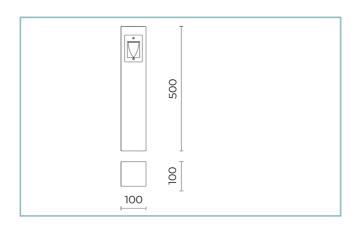

Product Sheet Rev 23/07/2024 Fin xs Bollard

Options: FIN XS-500 Color Temperature: 3000 K Type of optics: AS-D Asymmetric diffused beam 06FX7B2397A

Colour: Grey RAL9006