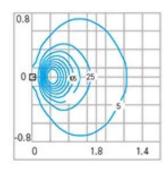

# Performance Data\*

| Source flux:          | 300 lm  |
|-----------------------|---------|
| Source power:         | 4 W     |
| Source efficiency:    | 75 lm/W |
| Device flux:          | 95 lm   |
| Device power:         | 4.5 W   |
| Appliance efficiency: | 21 lm/W |

### \*Performance data

The values indicated in this data sheet are nominal values with a tolerance of +/-7%.

Source flux and source efficiency data refer to the LED module without optics; in case you are interested in the performance of the LED module complete with optical system, you must multiply the data reported by the factor 0.9.