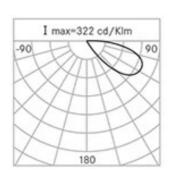

## **Optical System**

Source: LED

Color Temperature: 3000 K

Color Rendering Index (CRI): ≥ 80

Chromatic consistency (SDCM):  $\leq 3$ 

Type of optics: AS-D Asymmetric diffused beam

Optical group life: >35.000h @Ta25°C L80B10

# Performance Data\*

| Source flux:          | 300 lm  |
|-----------------------|---------|
| Source power:         | 4 W     |
| Source efficiency:    | 75 lm/W |
| Device flux:          | 95 lm   |
| Device power:         | 4.5 W   |
| Appliance efficiency: | 21 lm/W |