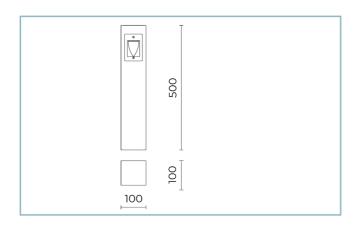

# **General Features**

Description: LED Bollard Insulation class: class II

Rated voltage: 230 V 50 Hz

Protection Grade: IP65

Impact protection: IK06

Power Factor: > 0.90

Ambient temperature Ta: -30°C +50°C

Weight: 6.00 kg

Max exposed surface: 0.06 m<sup>2</sup>

Lateral exposed surface: 0.05 m<sup>2</sup>

Driver: included

Marks and Certifications: CE