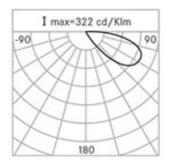

## **Optical System**

Source: LED

Color Temperature: 4000 K

Color Rendering Index (CRI): ≥ 80

Chromatic consistency (SDCM): ≤ 3

Type of optics: AS-D Asymmetric diffused beam

Optical group life: >35.000h @Ta25°C L80B10