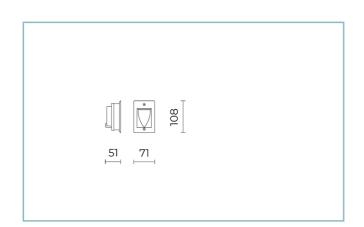

#### Installation and maintenance

Installation: recessed

Fixing: Wall-recessed housing: polymer printed provided with the product

Ø power cable: 8 ÷ 12 mm

Cable gland: M20