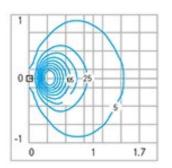

## **Optical System**

Source: LED

Color Temperature: 4000 K

Color Rendering Index (CRI): ≥ 80

Chromatic consistency (SDCM): ≤ 3

Type of optics: AS-D Asymmetric diffused beam

Optical group life: >35.000h @Ta25°C L80B10