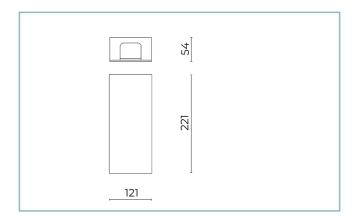

Grapho mini

Options: DALI Color Temperature: 4000 K Type of optics: 2x U-D 100°x60° 06GR7A40055UHL

Colour: Corten



# **General Features**

Description: wall-mounted LED product

Insulation class: class I

Rated voltage: 220-240 V 50/60 Hz

Protection Grade: IP66

Impact protection: IK08

Power Factor: > 0.9

Ambient temperature Ta: -30°C +50°C

Weight: 1 kg

Driver: included

Marks and Certifications: CE





# Performance Data\*

90

| LED Current:          | 640 mA   |
|-----------------------|----------|
| Source flux:          | 910 lm   |
| Source power:         | 8.1 W    |
| Source efficiency:    | 112 lm/W |
| Device flux:          | 365 lm   |
| Device power:         | 9 W      |
| Appliance efficiency: | 41 lm/W  |



**Product Sheet** 

15/05/2023

**Grapho mini**Options: DALI
Color Temperature: 4000 K

Type of optics: 2x U-D 100°x60°

06GR7A40055UHL

Colour: Corten

### **Optical System**

Source: LED

Color Temperature: 4000 K

Color Rendering Index (CRI): ≥ 80

Chromatic consistency (SDCM):  $\leq 3$ 

Type of optics: 2x U-D 100°x60°

Optical group life: >60.000h @Ta25°C L80B10

Photobiological safety class: EXEMPT GROUP

#### **Normative References**

EN60598-1 / EN60598-2-5