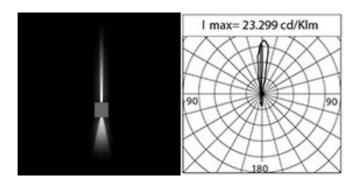

# Performance Data\*

| Source flux:          | 805 lm  |
|-----------------------|---------|
| Source power:         | 8.1 W   |
| Source efficiency:    | 99 lm/W |
| Device flux:          | 315 lm  |
| Device power:         | 9 W     |
| Appliance efficiency: | 35 lm/W |

### **Optical System**

Source: LED

Color Temperature: 2700 K

Color Rendering Index (CRI): ≥ 80

Chromatic consistency (SDCM):  $\leq 3$ 

Type of optics: Blade 4°x17° + Spot 21°x19°

Optical group life: >60.000h @Ta25°C L80B10