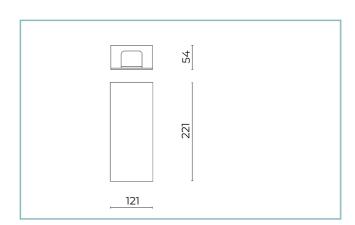

15/05/2023

Grapho mini

Options: DALI Color Temperature: 2700 K Type of optics: Blade 4°x17° + Spot 21°x19° 06GR7A40848AHL

Colour: Grey RAL9006

**Product Sheet** 

15/05/2023

Grapho mini

Options: DALI Color Temperature: 2700 K Type of optics: Blade 4°x17° + Spot 21°x19° 06GR7A40848AHL

Colour: Grey RAL9006