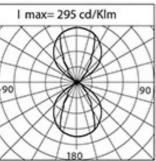

#### Performance Data\*

| Source flux:          | 805 lm  |
|-----------------------|---------|
| Source power:         | 8.1 W   |
| Source efficiency:    | 99 lm/W |
| Device flux:          | 325 lm  |
| Device power:         | 9 W     |
| Appliance efficiency: | 36 lm/W |