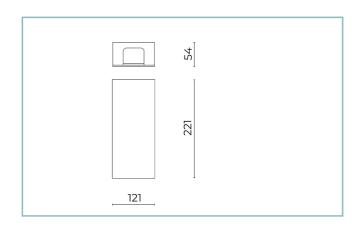

Grapho mini Options: DALI Color Temperature: 2700 K Type of optics: 2x U-D 100°x60°