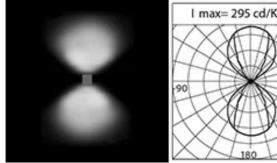

#### Performance Data\*

| Source flux:          | 805 lm  |
|-----------------------|---------|
| Source power:         | 8.1 W   |
| Source efficiency:    | 99 lm/W |
| Device flux:          | 325 lm  |
| Device power:         | 9 W     |
| Appliance efficiency: | 36 lm/W |