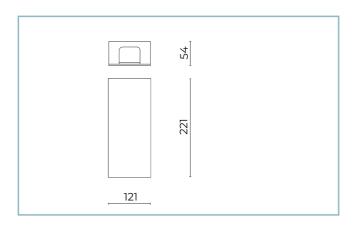

# **General Features**

Description: wall-mounted LED product
Insulation class: class I
Rated voltage: 220-240 V 50/60 Hz
Protection Grade: IP66
Impact protection: IK08
Power Factor: > 0.9
Ambient temperature Ta: -30°C +50°C
Weight: 1 kg
Driver: included
Marks and Certifications: CE