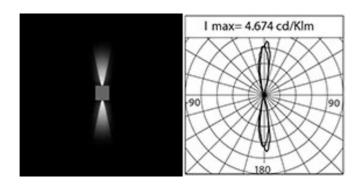

## **Optical System**

Source: LED

Color Temperature: 3000 K

Color Rendering Index (CRI): ≥ 80

Chromatic consistency (SDCM):  $\leq 3$ 

Type of optics: 2x Spot 21°x19°

Optical group life: >60.000h @Ta25°C L80B10

Options: DALI Color Temperature: 3000 K Type of optics: 2x Spot 21°x19° 06GR7A40946AHL

Colour: Grey RAL9006