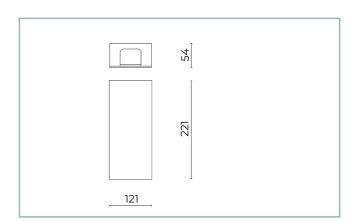

Grapho mini

Options: DALI Color Temperature: 3000 K

Type of optics: Blade 4°x17° + Spot 21°x19°

06GR7A40948DHL

Colour: White RAL9003

**Product Sheet** 

15/05/2023

Grapho mini

Options: DALI Color Temperature: 3000 K Type of optics: Blade 4°x17° + Spot 21°x19° 06GR7A40948DHL

Colour: White RAL9003