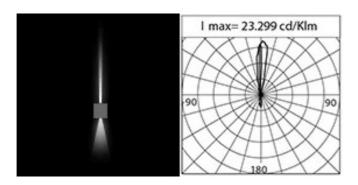

### **Optical System**

Source: LED

Color Temperature: 3000 K

Color Rendering Index (CRI): ≥ 80

Chromatic consistency (SDCM):  $\leq 3$ 

Type of optics: Blade 4°x17° + Spot 21°x19°

Optical group life: >60.000h @Ta25°C L80B10

# Performance Data\*

| LED Current:          | 640 mA   |
|-----------------------|----------|
| Source flux:          | 845 lm   |
| Source power:         | 8.1 W    |
| Source efficiency:    | 104 lm/W |
| Device flux:          | 330 lm   |
| Device power:         | 9 W      |
| Appliance efficiency: | 37 lm/W  |