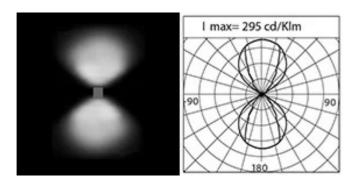

# Performance Data\*

| LED Current:          | 640 mA   |
|-----------------------|----------|
| Source flux:          | 845 lm   |
| Source power:         | 8.1 W    |
| Source efficiency:    | 104 lm/W |
| Device flux:          | 340 lm   |
| Device power:         | 9 W      |
| Appliance efficiency: | 38 lm/W  |

### **Optical System**

Source: LED

Color Temperature: 3000 K

Color Rendering Index (CRI): ≥ 80

Chromatic consistency (SDCM):  $\leq 3$ 

Type of optics: 2x U-D 100°x60°

Optical group life: >60.000h @Ta25°C L80B10

### \*Performance data

The values indicated in this data sheet are nominal values with a tolerance of  $\pm$ 7%.

Source flux and source efficiency data refer to the LED module without optics; in case you are interested in the performance of the LED module complete with optical system, you must multiply the data reported by the factor 0.9.