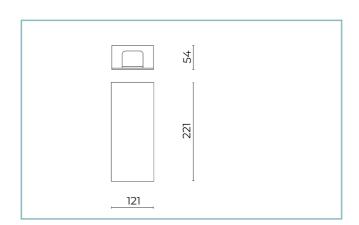

15/05/2023

Grapho mini

Options: DALI Color Temperature: 3000 K Type of optics: 2x U-D 100°x60° 06GR7A40955DHL

Colour: White RAL9003

**Product Sheet** 

15/05/2023

Grapho mini Options: DALI

Color Temperature: 3000 K Type of optics: 2x U-D 100°x60° 06GR7A40955DHL

Colour: White RAL9003