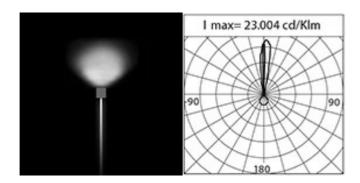

## Performance Data\*

| Source flux:          | 845 lm   |
|-----------------------|----------|
| Source power:         | 8.1 W    |
| Source efficiency:    | 104 lm/W |
| Device flux:          | 315 lm   |
| Device power:         | 9 W      |
| Appliance efficiency: | 35 lm/W  |