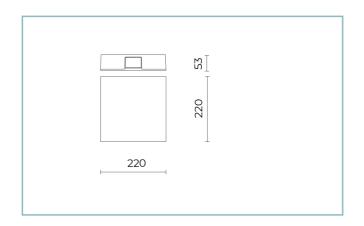

Weight: 1.45 kg

Max exposed surface: 0,012 m<sup>2</sup>

Driver: included

Marks and Certifications: CE