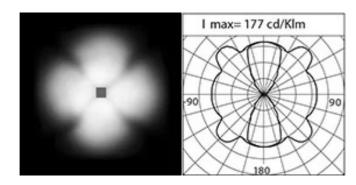

#### Performance Data\*

| Source flux:          | 1570 lm  |
|-----------------------|----------|
| Source power:         | 15.5 W   |
| Source efficiency:    | 101 lm/W |
| Device flux:          | 635 lm   |
| Device power:         | 17.5 W   |
| Appliance efficiency: | 36 lm/W  |

Grapho Options: DALI Color Temperature: 2700 K Type of optics: 4x U-D 100°x60°

| Optical System                              | Flow adjustment                                                         | Standard           |
|---------------------------------------------|-------------------------------------------------------------------------|--------------------|
| Source: LED                                 | DALI control                                                            | Х                  |
| Color Temperature: 2700 K                   |                                                                         |                    |
| Color Rendering Index (CRI): ≥ 80           | Materials                                                               |                    |
| Chromatic consistency (SDCM): ≤ 3           | Body: die-cast aluminium alloy UNI EN AB 47100 (copper<br>content < 1%) |                    |
| Type of optics: 4x U-D 100°x60°             |                                                                         |                    |
| Optical group life: >60.000h @Ta25°C L80B10 | Screen: UV stabilized technopolymer                                     |                    |
| Photobiological safety class: EXEMPT GROUP  | Lenses: high-transparency PMMA                                          |                    |
| Normative References                        | Fixing system: base die-cast aluminium alloy UNI EN AB                  |                    |
| EN60598-1 / EN60598-2-5 / EN62471 / EN61547 | 47100 (copper content < 1%)                                             |                    |
|                                             | Seals: expanded anti-age silicone foam                                  |                    |
|                                             | Screws: stainless steel AISI 316                                        |                    |
| Installation and maintenance                | Finish: phospho-chromatation trea                                       | ited and polyester |
| Installation: wall                          | powder-coated in 16 phases to increase weather resistance               |                    |