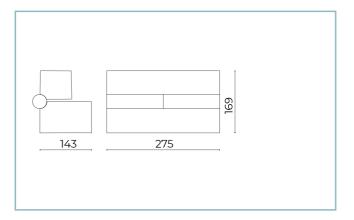

Power Factor: > 0.95

Ambient temperature Ta: -30°C +50°C

Weight: 4.5 kg

Max exposed surface: 0.04 m<sup>2</sup>

Lateral exposed surface: 0.021 m<sup>2</sup>

Common mode surge protection: 2 kV

Overvoltage protection differential mode: 4 kV