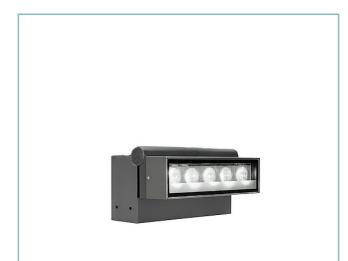

**Kinetic Flood** Size: Monoemission Color Temperature: 4000 K Type of optics: ELL50°x18°

## Colors

Sablé 100 Noir

Code: 06KI3C01200C13CHL

**Kinetic Flood** Size: Monoemission Color Temperature: 4000 K Type of optics: ELL50°x18°