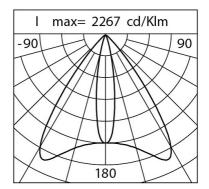

# **Optical System**

Source: 5 LED

Color Temperature: 4000 K

Color Rendering Index (CRI): ≥ 80

Chromatic consistency (SDCM):  $\leq 3$ 

Type of optics: ELL50°x18°

Optical group life: >60.000 h @ Ta 25°C L80B10

Photobiological safety class: EXEMPT GROUP

ULOR: 0%

DLOR: 100%

BUG rating: B2-U0-G0