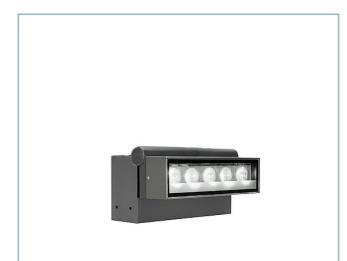

**Kinetic Flood** Size: Monoemission Color Temperature: 2200 K Type of optics: G30° x 18°

# **General Features**

Description: LED fitting for lighting façades, paths

and urban spaces Insulation class: Class II

Rated voltage: 220-240 V 50/60 Hz

Protection Grade: IP66

Impact protection: IK07

Surge protection device: integrated 2kV-4kV