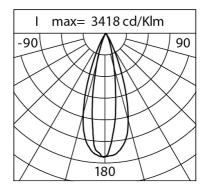

# **Optical System**

| Source: 5 LE | D |
|--------------|---|
|--------------|---|

Color Temperature: 2200 K

Color Rendering Index (CRI): ≥ 80

Chromatic consistency (SDCM):  $\leq$  3

Type of optics: G30° x 18°

Optical group life: >60.000 h @ Ta 25°C L80B10

Photobiological safety class: EXEMPT GROUP

ULOR: 0%

DLOR: 100%

BUG rating: B2-U0-G0