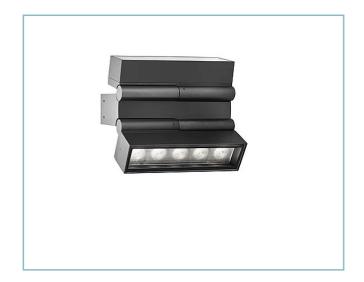

Product Sheet 30/07/2024

**Kinetic Wall**Size: Biemission
Color Temperature: 4000 K
Type of optics: G60°x18° + D70°

06KI4E01200C35CHL

Colour: Sablé 100 Noir

#### Colors

Sablé 100 Noir Code: **06KI4E01200C35CHL** 

Product Sheet 30/07/2024

Kinetic Wall

Size: Biemission Color Temperature: 4000 K Type of optics: G60°x18° + D70° 06KI4E01200C35CHL

Colour: Sablé 100 Noir