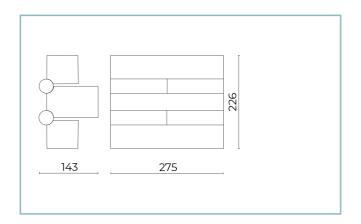

Power Factor: > 0.95

Ambient temperature Ta: -30°C +50°C

Weight: 6.2 kg

Max exposed surface: 0.04 m<sup>2</sup>

Lateral exposed surface: 0.021 m<sup>2</sup>

Common mode surge protection: 2 kV

Overvoltage protection differential mode: 4 kV