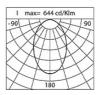

| Performance Data*     | G60x18_UP | D70_DOWN |
|-----------------------|-----------|----------|
| Source flux:          | 2060 lm   | 2060 lm  |
| Source power:         | 16 W      | 16 W     |
| Source efficiency:    | 129 lm/W  | 129 lm/W |
| Device flux:          | 1410 lm   | 1380 lm  |
| Device power:         | 18 W      | 18 W     |
| Appliance efficiency: | 81 lm/W   | 79 lm/W  |

Photobiological safety class: EXEMPT GROUP

ULOR: 0%

DLOR: 100%