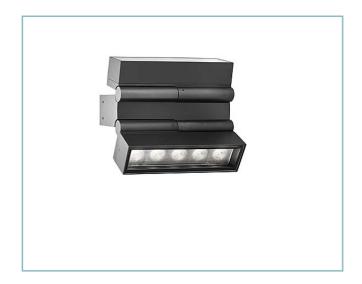

**Product Sheet** 30/07/2024

Kinetic Wall Size: Biemission Color Temperature: 3000 K Type of optics: G60°x18° + D70° 06KI4E01209C35CHL

Colour: Sablé 100 Noir

#### Colors

Sablé 100 Noir Code: **06KI4E01209C35CHL** 

Product Sheet 30/07/2024

Kinetic Wall

Size: Biemission Color Temperature: 3000 K Type of optics: G60°x18° + D70° 06KI4E01209C35CHL

Colour: Sablé 100 Noir