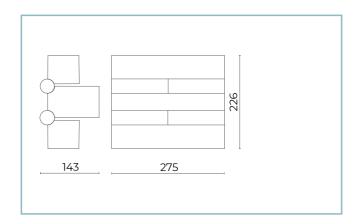

Power Factor: > 0.95

Ambient temperature Ta: -30°C +50°C

Weight: 6.2 kg

Max exposed surface: 0.04 m<sup>2</sup>

Lateral exposed surface: 0.021 m<sup>2</sup>

Common mode surge protection: 2 kV

Overvoltage protection differential mode: 4 kV