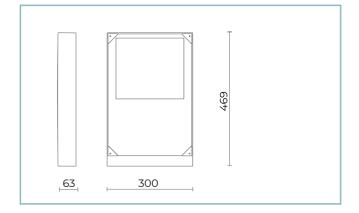

# **General Features**

| Description: LED luminaire                                                                                                                                                          |
|-------------------------------------------------------------------------------------------------------------------------------------------------------------------------------------|
| Insulation class: class II                                                                                                                                                          |
| Rated voltage: 220-240 V 50/60 Hz                                                                                                                                                   |
| Protection Grade: IP66                                                                                                                                                              |
| Impact protection: IK10                                                                                                                                                             |
| Surge protection device: integrated 10kV-10kA, Type<br>3, equipped with LED signaling and thermofusible<br>for disconnection at the end of life; impulse<br>withstand CL II 10kV DM |
| Power Factor: > 0.9                                                                                                                                                                 |
| Ambient temperature Ta: -30°C +50°C                                                                                                                                                 |
| Weight: 8.00 kg                                                                                                                                                                     |
| Max exposed surface: 0,14 m²                                                                                                                                                        |
| Lateral exposed surface: 0,03 m <sup>2</sup>                                                                                                                                        |
| Common mode surge protection: 10 kV                                                                                                                                                 |
| Overvoltage protection differential mode: 10 kV                                                                                                                                     |
| Driver: included                                                                                                                                                                    |
| Marks and Certifications: ENEC / CE                                                                                                                                                 |