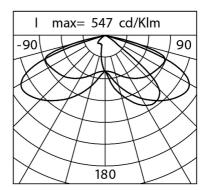

Optical group life: >100.000h @700mA @Ta25°C TM21 L80B10

Photobiological safety class: EXEMPT GROUP

ULOR: 0%

DLOR: 100%

Light intensity category: G\*4

BUG rating: B2-U0-G2