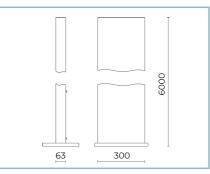

## Complements

B124 Aluminium extruded pole H6m x1 LIT medium / large. Colour: Sablè 100 Noir.