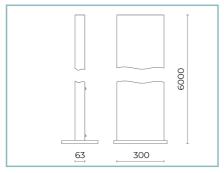

## Complements

B124 Aluminium extruded pole H6m x1 LIT medium / large. Colour: Sablè 100 Noir.