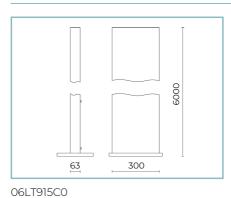

## Complements

B124 Aluminium extruded pole H6m x1 LIT medium / large. Colour: Sablè 100 Noir.

# 06LT927C0

B161 Aluminium extruded pole H6m x2 LIT medium / large. Colour: Sablè 100 Noir.

# 06LT928C0

B162 Aluminium extruded pole H6m x2 LIT medium / large (H 4/6m). Colour: Sablè 100 Noir.