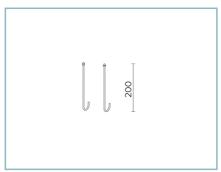

# Complements

06LT931J0 06KS909C0

B168 Kit metal anchors L=200 mm.

B89 Connector 4 way IP68