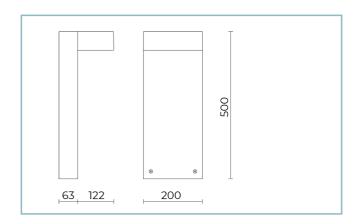

Weight: 4.00 kg

Max exposed surface: 0,1 m<sup>2</sup>

Lateral exposed surface: 0,04 m<sup>2</sup>

Driver: included

Marks and Certifications: CE