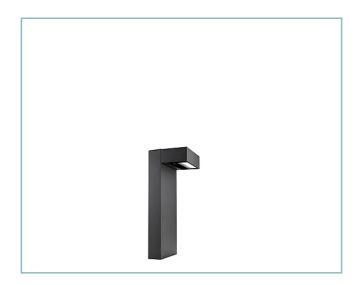

#### AS-D Bollard H 500

Options: Lit xs bollard h.500 Color Temperature: 4000 K Type of optics: AS-D

**06LX2A20C5C** Colour: Sablé 100 Noir