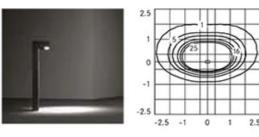

# Performance Data\*

| Source flux:          | 685 lm  |
|-----------------------|---------|
| Source power:         | 7 W     |
| Source efficiency:    | 98 lm/W |
| Device flux:          | 500 lm  |
| Device power:         | 8 W     |
| Appliance efficiency: | 63 lm/W |

ULOR: 0%

DLOR: 100%