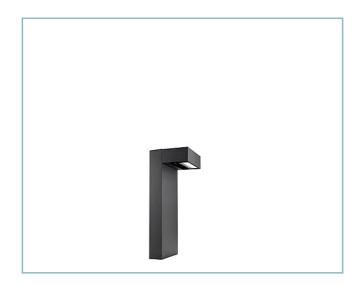

#### AS-D Bollard H 500

**06LX2A28C5C** Colour: Sablé 100 Noir

Options: Lit xs bollard h.500 Color Temperature: 2700 K Type of optics: AS-D