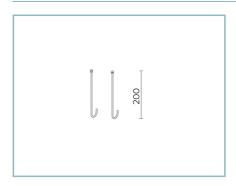

## Complements

06LT931J0

B168 Kit metal anchors L=200 mm. B89 Connector 4 way IP68

113 27