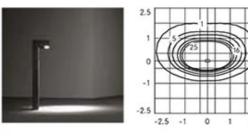

**06LX2A28C5C** Colour: Sablé 100 Noir

Options: Lit xs bollard h.500 Color Temperature: 2700 K Type of optics: AS-D



# **General Features**

Description: LED bollard

Insulation class: class II

Rated voltage: 220-240 V 50/60 Hz

Protection Grade: IP66

Impact protection: IK08

Power Factor: > 0.9

Ambient temperature Ta: -30°C +50°C

Weight: 4.00 kg

Max exposed surface: 0,1 m<sup>2</sup>

Lateral exposed surface: 0,04 m<sup>2</sup>

Driver: included

Marks and Certifications: CE





#### AS-D Bollard H 500

# Performance Data\*

| Source flux:          | 600 lm  |
|-----------------------|---------|
| Source power:         | 7 W     |
| Source efficiency:    | 86 lm/W |
| Device flux:          | 460 lm  |
| Device power:         | 8 W     |
| Appliance efficiency: | 58 lm/W |



Product Sheet Rev. 17/01/2023 Lit xs Bollard

Options: Lit xs bollard h.500 Color Temperature: 2700 K Type of optics: AS-D 06LX2A28C5C

Colour: Sablé 100 Noir

## **Optical System**

Source: LED

Color Temperature: 2700 K

Color Rendering Index (CRI): ≥ 80

Chromatic consistency (SDCM):  $\leq 3$ 

Type of optics: AS-D

Optical group life: >100.000h @Ta25°C L80B10

Photobiological safety class: EXEMPT GROUP

ULOR: 0%

DLOR: 100%

## **Normative References**

EN60598-1/EN60598-2-1/EN62471/EN6