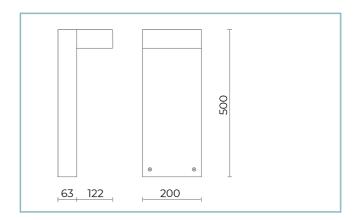

**06LX2A28C5C** Colour: Sablé 100 Noir

Options: Lit xs bollard h.500 Color Temperature: 2700 K Type of optics: AS-D



# **General Features**

Description: LED bollard

Insulation class: class II

Rated voltage: 220-240 V 50/60 Hz

Protection Grade: IP66

Impact protection: IK08

Power Factor: > 0.9

Ambient temperature Ta: -30°C +50°C

Weight: 4.00 kg

Max exposed surface: 0,1 m<sup>2</sup>

Lateral exposed surface: 0,04 m<sup>2</sup>

Driver: included

Marks and Certifications: CE





#### AS-D Bollard H 500

# Performance Data\*

| Source flux:          | 600 lm  |
|-----------------------|---------|
| Source power:         | 7 W     |
| Source efficiency:    | 86 lm/W |
| Device flux:          | 460 lm  |
| Device power:         | 8 W     |
| Appliance efficiency: | 58 lm/W |



Product Sheet Rev. 17/01/2023 Lit xs Bollard

Options: Lit xs bollard h.500 Color Temperature: 2700 K Type of optics: AS-D 06LX2A28C5C

Colour: Sablé 100 Noir

## **Optical System**

Source: LED

Color Temperature: 2700 K

Color Rendering Index (CRI): ≥ 80

Chromatic consistency (SDCM):  $\leq 3$ 

Type of optics: AS-D

Optical group life: >100.000h @Ta25°C L80B10

Photobiological safety class: EXEMPT GROUP

ULOR: 0%

DLOR: 100%

## **Normative References**

EN60598-1/EN60598-2-1/EN62471/E