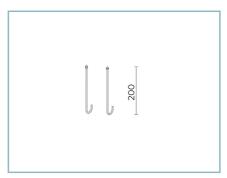

# Complements

06LT931J0

B168 Kit metal anchors L=200 mm.

06KS909C0

B89 Connector 4 way IP68