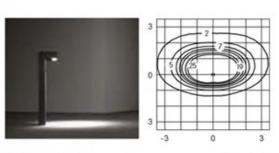

ULOR: 0%

DLOR: 100%

# Performance Data\*

| Source flux:          | 685 lm  |
|-----------------------|---------|
| Source power:         | 7 W     |
| Source efficiency:    | 98 lm/W |
| Device flux:          | 500 lm  |
| Device power:         | 8 W     |
| Appliance efficiency: | 63 lm/W |