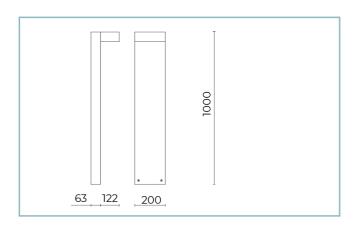

**06LX3A20C5C** Colour: Sablé 100 Noir

Options: Lit xs bollard h.1000 Color Temperature: 4000 K Type of optics: AS-D

#### AS-D Bollard H 1000