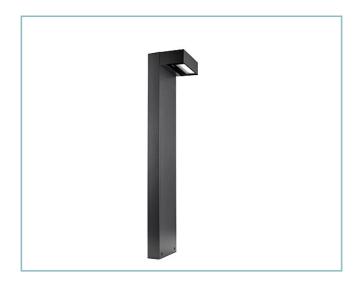

#### AS-D Bollard H 1000

**06LX3A20C5C** Colour: Sablé 100 Noir

Options: Lit xs bollard h.1000 Color Temperature: 4000 K Type of optics: AS-D