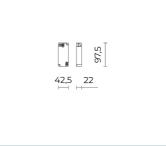

|                        |
|                                                    | Grey RAL9006 Code: | 06MK1A20946A           |



**Mikro** Color Temperature: 3000 K Type of optics: 1x Spot 21°x19°

### Complements



06GC902X0

B165 2-pole connector IP68



#### 06MK900X0

#### D3 Driver 30W 650mA IP20 1-6 MIKRO



51, 139

#### 06MK901X0

D4 KIT DRIVER 650mA IP67 1-6 MIKRO



# 06MK902X0

D5 DALI DRIVER 30W 650mA IP68 1-6 MIKRO 06AK957B0

I2 Spike for ground installation. Colour: black RAL9005

#### NOTES

\*Performance data

The values indicated in this data sheet are nominal values with a tolerance of +/-7%.

Source flux and source efficiency data refer to the LED module without optics; in case you are interested in the performance of the LED module complete with optical system, you must multiply the data reported by the factor 0.9.

## General Data

The characteristics of the product listed may be subject to change and must be confirmed when ordering. In order to promote constant updating of its products, Cariboni Group reserves the rig