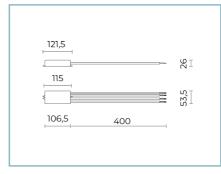

#### D3 Driver 30W 650mA IP20 1-6 MIKRO

51, 139

#### 06MK901X0

D4 KIT DRIVER 650mA IP67 1-6 MIKRO

# 06MK902X0

D5 DALI DRIVER 30W 650mA IP68 1-6 MIKRO 06AK957B0

I2 Spike for ground installation. Colour: black RAL9005