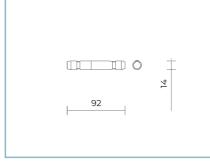

**Mikro** Color Temperature: 3000 K Type of optics: 1x Spot 21°x19°

**Mikro** Color Temperature: 3000 K Type of optics: 1x Spot 21°x19°

| Optical System                                     | Flow adjustment                                                                                                                                                                                                                                                                                                                                                                                                                                                                                                                                                                                                                                                                                                                                                                                                                                                                                                                                                                                                                                                                                                                                                                                                                                                                                                                                                                                                                                                                                                                                                                                                                                                                                                                                                                                                                                                                                                                                                                                                                                                                                                                | Standard               |
|----------------------------------------------------|--------------------------------------------------------------------------------------------------------------------------------------------------------------------------------------------------------------------------------------------------------------------------------------------------------------------------------------------------------------------------------------------------------------------------------------------------------------------------------------------------------------------------------------------------------------------------------------------------------------------------------------------------------------------------------------------------------------------------------------------------------------------------------------------------------------------------------------------------------------------------------------------------------------------------------------------------------------------------------------------------------------------------------------------------------------------------------------------------------------------------------------------------------------------------------------------------------------------------------------------------------------------------------------------------------------------------------------------------------------------------------------------------------------------------------------------------------------------------------------------------------------------------------------------------------------------------------------------------------------------------------------------------------------------------------------------------------------------------------------------------------------------------------------------------------------------------------------------------------------------------------------------------------------------------------------------------------------------------------------------------------------------------------------------------------------------------------------------------------------------------------|------------------------|
| Source: LED                                        | DALI control                                                                                                                                                                                                                                                                                                                                                                                                                                                                                                                                                                                                                                                                                                                                                                                                                                                                                                                                                                                                                                                                                                                                                                                                                                                                                                                                                                                                                                                                                                                                                                                                                                                                                                                                                                                                                                                                                                                                                                                                                                                                                                                   | Х                      |
| Color Temperature: 3000 K                          |                                                                                                                                                                                                                                                                                                                                                                                                                                                                                                                                                                                                                                                                                                                                                                                                                                                                                                                                                                                                                                                                                                                                                                                                                                                                                                                                                                                                                                                                                                                                                                                                                                                                                                                                                                                                                                                                                                                                                                                                                                                                                                                                |                        |
| Color Rendering Index (CRI): ≥ 80                  | Materials                                                                                                                                                                                                                                                                                                                                                                                                                                                                                                                                                                                                                                                                                                                                                                                                                                                                                                                                                                                                                                                                                                                                                                                                                                                                                                                                                                                                                                                                                                                                                                                                                                                                                                                                                                                                                                                                                                                                                                                                                                                                                                                      |                        |
| Chromatic consistency (SDCM): ≤ 3                  | Body: die-cast aluminium alloy UNI EN AB 47100 (copper content < 1%)                                                                                                                                                                                                                                                                                                                                                                                                                                                                                                                                                                                                                                                                                                                                                                                                                                                                                                                                                                                                                                                                                                                                                                                                                                                                                                                                                                                                                                                                                                                                                                                                                                                                                                                                                                                                                                                                                                                                                                                                                                                           |                        |
| Type of optics: 1x Spot 21°x19°                    |                                                                                                                                                                                                                                                                                                                                                                                                                                                                                                                                                                                                                                                                                                                                                                                                                                                                                                                                                                                                                                                                                                                                                                                                                                                                                                                                                                                                                                                                                                                                                                                                                                                                                                                                                                                                                                                                                                                                                                                                                                                                                                                                |                        |
| Optical group life: >60.000h @Ta25°C L80B10        | Screen: tempered flat glass                                                                                                                                                                                                                                                                                                                                                                                                                                                                                                                                                                                                                                                                                                                                                                                                                                                                                                                                                                                                                                                                                                                                                                                                                                                                                                                                                                                                                                                                                                                                                                                                                                                                                                                                                                                                                                                                                                                                                                                                                                                                                                    |                        |
| Normative References                               | Lenses: high-transparency PMMA                                                                                                                                                                                                                                                                                                                                                                                                                                                                                                                                                                                                                                                                                                                                                                                                                                                                                                                                                                                                                                                                                                                                                                                                                                                                                                                                                                                                                                                                                                                                                                                                                                                                                                                                                                                                                                                                                                                                                                                                                                                                                                 |                        |
| EN60598-1 / EN60598-2-5 / EN62471 / EN61547        | <ul> <li>Fixing system: die-cast aluminium alloy UNI EN AB 47100</li> <li>(copper content &lt; 1%) bracket</li> </ul>                                                                                                                                                                                                                                                                                                                                                                                                                                                                                                                                                                                                                                                                                                                                                                                                                                                                                                                                                                                                                                                                                                                                                                                                                                                                                                                                                                                                                                                                                                                                                                                                                                                                                                                                                                                                                                                                                                                                                                                                          |                        |
|                                                    | Seals: high-density rubber compound, anti-aging type                                                                                                                                                                                                                                                                                                                                                                                                                                                                                                                                                                                                                                                                                                                                                                                                                                                                                                                                                                                                                                                                                                                                                                                                                                                                                                                                                                                                                                                                                                                                                                                                                                                                                                                                                                                                                                                                                                                                                                                                                                                                           |                        |
| Installation and maintenance                       | Screws: stainless steel AISI 316                                                                                                                                                                                                                                                                                                                                                                                                                                                                                                                                                                                                                                                                                                                                                                                                                                                                                                                                                                                                                                                                                                                                                                                                                                                                                                                                                                                                                                                                                                                                                                                                                                                                                                                                                                                                                                                                                                                                                                                                                                                                                               |                        |
| Installation: ceiling / wall / ground              | Finish: phospho-chromatation treated and polyester                                                                                                                                                                                                                                                                                                                                                                                                                                                                                                                                                                                                                                                                                                                                                                                                                                                                                                                                                                                                                                                                                                                                                                                                                                                                                                                                                                                                                                                                                                                                                                                                                                                                                                                                                                                                                                                                                                                                                                                                                                                                             |                        |
| Tilt: continuous adjustment -15° + 105°            | powder-coated in 16 phases to increa                                                                                                                                                                                                                                                                                                                                                                                                                                                                                                                                                                                                                                                                                                                                                                                                                                                                                                                                                                                                                                                                                                                                                                                                                                                                                                                                                                                                                                                                                                                                                                                                                                                                                                                                                                                                                                                                                                                                                                                                                                                                                           | ase weather resistance |
| Fixing: The fastening system allows a continuously |                                                                                                                                                                                                                                                                                                                                                                                                                                                                                                                                                                                                                                                                                                                                                                                                                                                                                                                                                                                                                                                                                                                                                                                                                                                                                                                                                                                                                                                                                                                                                                                                                                                                                                                                                                                                                                                                                                                                                                                                                                                                                                                                |                        |
| adjustable inclination -5° +105°                   | Colors                                                                                                                                                                                                                                                                                                                                                                                                                                                                                                                                                                                                                                                                                                                                                                                                                                                                                                                                                                                                                                                                                                                                                                                                                                                                                                                                                                                                                                                                                                                                                                                                                                                                                                                                                                                                                                                                                                                                                                                                                                                                                                                         |                        |
| Wiring: Pre-wiring with outgoing cable L=1 m       |                                                                                                                                                                                                                                                                                                                                                                                                                                                                                                                                                                                                                                                                                                                                                                                                                                                                                                                                                                                                                                                                                                                                                                                                                                                                                                                                                                                                                                                                                                                                                                                                                                                                                                                                                                                                                                                                                                                                                                                                                                                                                                                                |                        |
|                                                    | Grey RAL9006 Code: | 06MK1A20946A           |