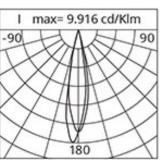

#### Performance Data\*

| LED Current:          | 650 mA   |
|-----------------------|----------|
| Source flux:          | 425 lm   |
| Source power:         | 4 W      |
| Source efficiency:    | 106 lm/W |
| Device flux:          | 170 lm   |
| Device power:         | 4 W      |
| Appliance efficiency: | 43 lm/W  |
|                       |          |

#### NOTES

\*Performance data

The values indicated in this data sheet are nominal values with a tolerance of +/-7%.

Source flux and source efficiency data refer to the LED module without optics; in case you are interested in the performance of the LED module complete with optical system, you must multiply the data reported by the factor 0.9.