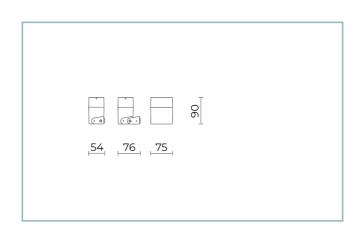

## **General Features**

Description: wall-mounted LED product

Insulation class: class III

Rated voltage: 650 mA

Protection Grade: IP66

Impact protection: IK08

Ambient temperature Ta: -30°C +50°C

Weight: 0.35 kg