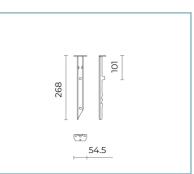

# 06MK902X0

D5 DALI DRIVER 30W 650mA IP68 1-6 MIKRO 06AK957B0

I2 Spike for ground installation. Colour: black RAL9005