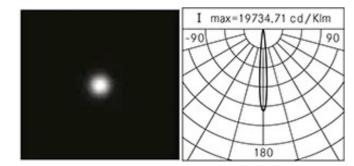

#### Performance Data\*

| LED Current:          | 525 mA   |
|-----------------------|----------|
| Source flux:          | 3460 lm  |
| Source power:         | 23 W     |
| Source efficiency:    | 150 lm/W |
| Device flux:          | 2975 lm  |
| Device power:         | 26.5 W   |
| Appliance efficiency: | 112 lm/W |

**Optical System** 

**Omikron pro Flood** Color Temperature: 3000 K Type of optics: C 11° Narrow beam

Flow adjustment

Standard X

| DALI control                                                                                                 | Х                                                                                                                                                                                                                                                                                           |
|--------------------------------------------------------------------------------------------------------------|---------------------------------------------------------------------------------------------------------------------------------------------------------------------------------------------------------------------------------------------------------------------------------------------|
|                                                                                                              |                                                                                                                                                                                                                                                                                             |
| Materials                                                                                                    |                                                                                                                                                                                                                                                                                             |
| Body: die-cast aluminium alloy UNI EN AB 47100 (copper content < 1%)                                         |                                                                                                                                                                                                                                                                                             |
|                                                                                                              |                                                                                                                                                                                                                                                                                             |
| Lenses: high-transparency PMMA                                                                               |                                                                                                                                                                                                                                                                                             |
| Fixing system: die-cast aluminium alloy UNI EN AB 47100<br>(copper content < 1%)                             |                                                                                                                                                                                                                                                                                             |
|                                                                                                              |                                                                                                                                                                                                                                                                                             |
| Screws: stainless steel AISI 304                                                                             |                                                                                                                                                                                                                                                                                             |
| Wiring plate: zinc-plated steel                                                                              |                                                                                                                                                                                                                                                                                             |
| Finish: phospho-chromatation treated and polyester powder-coated in 16 phases to increase weather resistance |                                                                                                                                                                                                                                                                                             |
|                                                                                                              |                                                                                                                                                                                                                                                                                             |
| Colors                                                                                                       |                                                                                                                                                                                                                                                                                             |
|                                                                                                              | Code: <b>060M6B659B8AHL</b>                                                                                                                                                                                                                                                                 |
|                                                                                                              |                                                                                                                                                                                                                                                                                             |
|                                                                                                              |                                                                                                                                                                                                                                                                                             |
|                                                                                                              |                                                                                                                                                                                                                                                                                             |
|                                                                                                              |                                                                                                                                                                                                                                                                                             |
|                                                                                                              |                                                                                                                                                                                                                                                                                             |
|                                                                                                              |                                                                                                                                                                                                                                                                                             |
|                                                                                                              | Materials<br>Body: die-cast aluminium<br>content < 1%)<br>Screen: tempered flat gla<br>Lenses: high-transparence<br>Fixing system: die-cast alu<br>(copper content < 1%)<br>Seals: expanded anti-age<br>Screws: stainless steel Als<br>Wiring plate: zinc-plated<br>Finish: phospho-chromat |

**Omikron pro Flood** Color Temperature: 3000 K Type of optics: C 11° Narrow beam