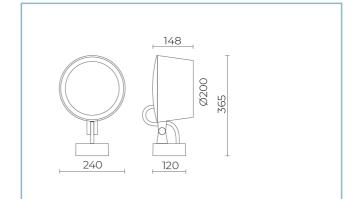

# **General Features**

|  | Description: LED floodlight                    |
|--|------------------------------------------------|
|  | Insulation class: class II                     |
|  | Rated voltage: 220-240 V 50/60 Hz              |
|  | Protection Grade: IP66                         |
|  | Impact protection: IK08                        |
|  | Power Factor: > 0.90                           |
|  | Ambient temperature Ta: -30°C +50°C            |
|  | Weight: 4.1 kg                                 |
|  | Max exposed surface: 0.047 m <sup>2</sup>      |
|  | Lateral exposed surface: 0.038 m <sup>2</sup>  |
|  | Common mode surge protection: 10 kV            |
|  | Overvoltage protection differential mode: 6 kV |
|  | Driver: included                               |
|  | Driver lifetime: >100.000h @Ta25°C L80B10      |