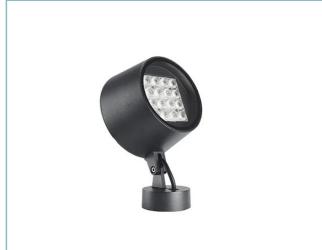

**Optical System** 

**Omikron pro Flood** Color Temperature: 3000 K Type of optics: C 11° Narrow beam

Flow adjustment

Standard X

| DALI control                                                                                                 | Х                                                                                                                                                                                                                                                                                           |
|--------------------------------------------------------------------------------------------------------------|---------------------------------------------------------------------------------------------------------------------------------------------------------------------------------------------------------------------------------------------------------------------------------------------|
|                                                                                                              |                                                                                                                                                                                                                                                                                             |
| Materials                                                                                                    |                                                                                                                                                                                                                                                                                             |
| Body: die-cast aluminium alloy UNI EN AB 47100 (copper content < 1%)                                         |                                                                                                                                                                                                                                                                                             |
|                                                                                                              |                                                                                                                                                                                                                                                                                             |
| Lenses: high-transparency PMMA                                                                               |                                                                                                                                                                                                                                                                                             |
| Fixing system: die-cast aluminium alloy UNI EN AB 47100<br>(copper content < 1%)                             |                                                                                                                                                                                                                                                                                             |
|                                                                                                              |                                                                                                                                                                                                                                                                                             |
| Screws: stainless steel AISI 304                                                                             |                                                                                                                                                                                                                                                                                             |
| Wiring plate: zinc-plated steel                                                                              |                                                                                                                                                                                                                                                                                             |
| Finish: phospho-chromatation treated and polyester powder-coated in 16 phases to increase weather resistance |                                                                                                                                                                                                                                                                                             |
|                                                                                                              |                                                                                                                                                                                                                                                                                             |
| Colors                                                                                                       |                                                                                                                                                                                                                                                                                             |
|                                                                                                              | Code: <b>060M6B659B8AHL</b>                                                                                                                                                                                                                                                                 |
|                                                                                                              |                                                                                                                                                                                                                                                                                             |
|                                                                                                              |                                                                                                                                                                                                                                                                                             |
|                                                                                                              |                                                                                                                                                                                                                                                                                             |
|                                                                                                              |                                                                                                                                                                                                                                                                                             |
|                                                                                                              |                                                                                                                                                                                                                                                                                             |
|                                                                                                              |                                                                                                                                                                                                                                                                                             |
|                                                                                                              | Materials<br>Body: die-cast aluminium<br>content < 1%)<br>Screen: tempered flat gla<br>Lenses: high-transparence<br>Fixing system: die-cast alu<br>(copper content < 1%)<br>Seals: expanded anti-age<br>Screws: stainless steel Als<br>Wiring plate: zinc-plated<br>Finish: phospho-chromat |

**Omikron pro Flood** Color Temperature: 3000 K Type of optics: C 11° Narrow beam