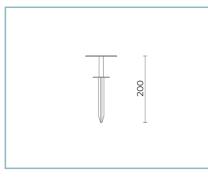

### 060M901C0

B135 Picket for ground installation L=200 mm. Colour: Sablè 100 Noir. B89 Connector 4 way IP68